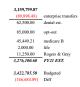

### Town of Hopedale Warrant Approval - Pending

Warrant: 21-13

Post Date: 10/1/2020

Pay to each of the entities listed previously in this Warrant the sums set against their respective names amounting in total to \$175,039.19 and charge the same to the account(s) indicated.