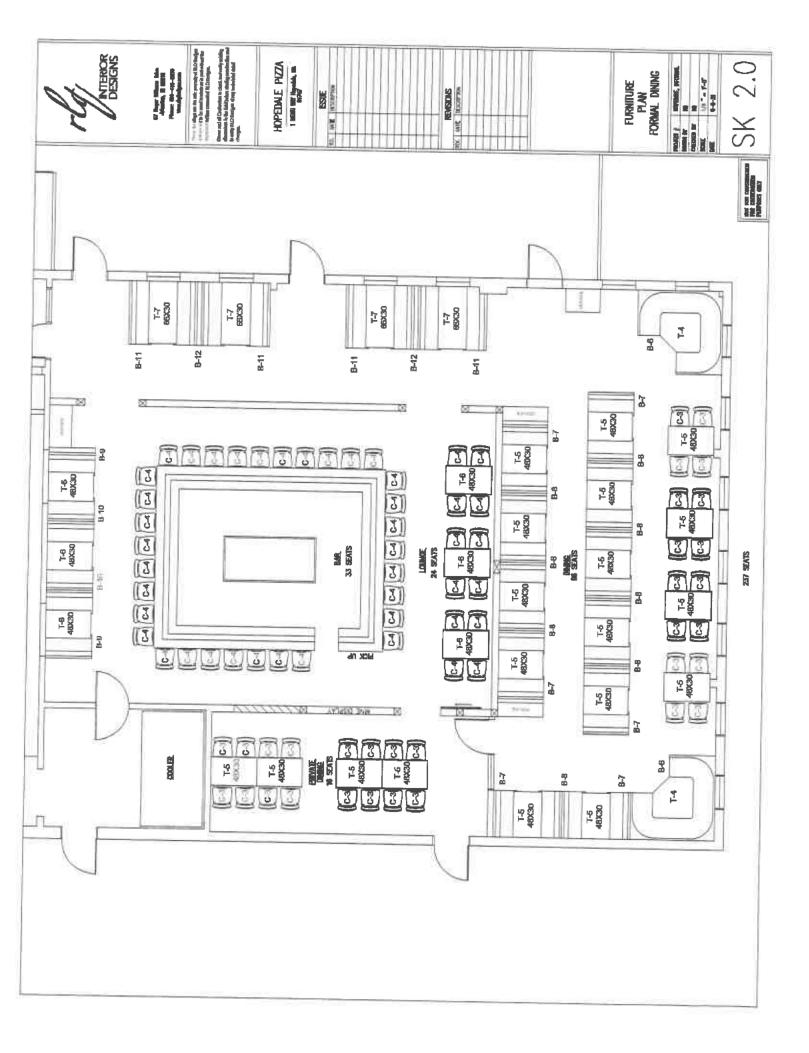

Sincerely,

Michael J. Iacovelli, Jr.

Mul Lembe

Applicant: Ray Leung

Date: 01/26/2022

**Business: Hopedale Pizza Market** 

Business Address: 1 Menfi Way, Hopedale MA 01747

License Type: Common Victualler, Non-Sunday Entertainment, Automatic Amusement,

#### NEW LICENSE - REQUIRED DOCUMENTATION:

- Y. Application Form
- 2. Check made payable to the Town of Hopedale \$100 per device
- 3. Articles of Organization as filed with Massachusetts Secretary of States office
- 4. REAP Form (Revenue Enforcement Protection Attestation Form)
- 5. Copy of Certificate of Good Standing from the Commonwealth of MA —Department of Revenue website: https://wfb.dor.state.ma.us/webfile/certificate/public/webforms/welcome.aspx
- 6. Worker's Compensation Insurance Affidavit
- Worker's Compensation Policy Declaration Page
- 8. Emergency Contact Form
- 9. Business Certificate obtained from Town Clerk's Office
- 10. Abutter List obtained from Assessor's Office which includes all abutters to the establishment and land owner's directly opposite the establishment
- 11. Proof of mailing notice to abutters via certified mail (notice must be published in a local newspaper at least 7 days prior to the public hearing and posted with the Town Clerk's Office
- Floor plan indicating the proposed location of the devices, the location of exists and all permanent furnishings and any obstructions
- 13. Public Hearing SCHEDWED 2/14
- 14. Approval from Town Departments, Board and Committees
  - 15. Incomplete applications will not be accepted by the Selectmen's Office