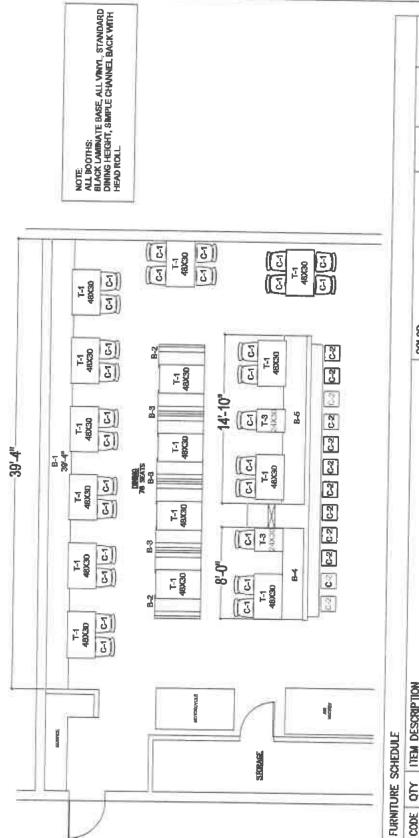

ung. Location of Premises: 1 Menfi Way, Hopedale, MA 01747. This meeting will be conducted via remote participation and every effort will be made to ensure that the public can adequately access and participate in the proceedings as provided for in the Order. Members of the public who wish to watch the meeting may do so by viewing the Hopedale Access Channels. Public participation in the public hearing may be undertaken as follows:

Topic: Board of Selectmen Meeting

Time: February 14, 2022 07:00 PM Eastern Time (US and Canada)

Join Zoom Meeting https://us02web.zoom.us/j/81873864755?pwd=NU1IU1Y2dXJXNnBqU0hGRm5RO DU0QT09

Meeting ID: 818 7386 4755

Passcode: 746557

HOPEDALE SELECT BOARD
Brian R. Keyes, Chairman
Louis J. Arcudi, III
Glenda A. Hazard

MNILED 1/24/2022 PER LINDSAY 1/24/22





Ower sorted Committee is class and wife subfigure

HOPEDALE PIZZA

I AND THE ROOM IN

SSUE

100

REVISIONS th' are itexisting

| ב  | OTY ITEM DESCRIPTION                                                      | COLOR