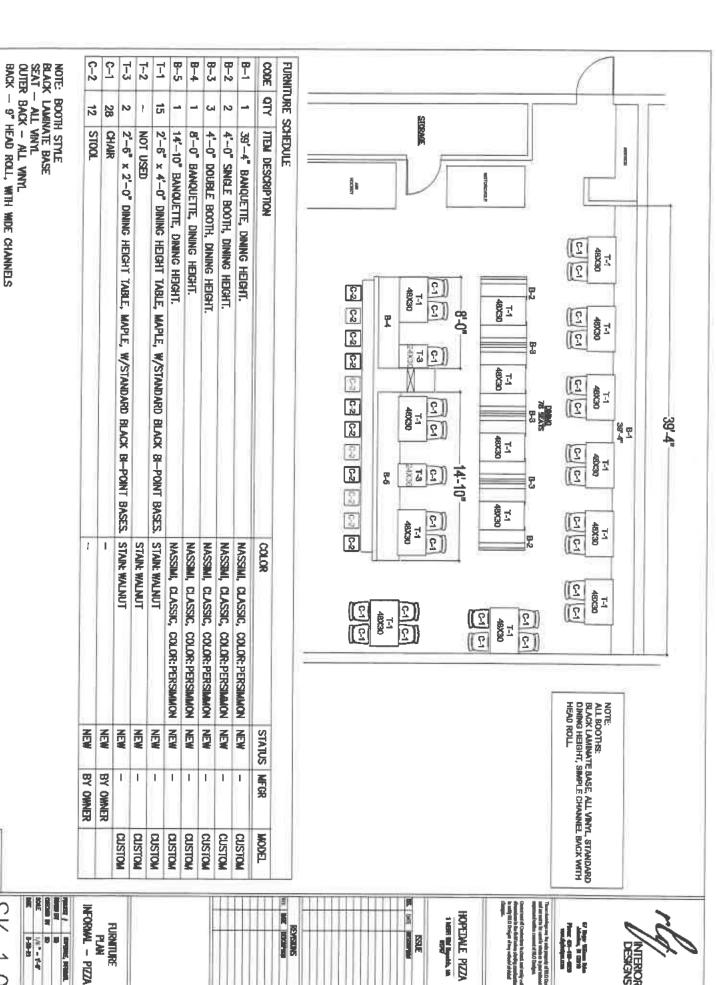

Sincerely,

Michael J. Iacovelli, Jr.

Mul Lembe

Applicant: Ray Leung

Date: 01/26/2022

**Business: Hopedale Pizza Market** 

Business Address: 1 Menfi Way, Hopedale MA 01747

License Type: Common Victualler, Non-Sunday Entertainment, Automatic Amusement,

On-Premise All Alcohol

| <u>DEPARTMENT</u> | COMMENTS   | SIGNATURE    |
|-------------------|------------|--------------|
| ASSESSORS:        |            |              |
| BUILDING/ZONING:_ |            |              |
| FIRE: Just        | J. M. Mino | Deputy chief |
| HEALTH:           |            |              |
| POLICE:           |            |              |
| TOWN CLERK:       |            |              |
| TREASURER/COLLEG  | CTOR:      |              |
| WATER / SEWER:    |            |              |

Please sign off and return to Lindsay in the Town Administrator's Office or offer comments via email to: <a href="mailto:lpeterman@hopedale-ma.gov">lpeterman@hopedale-ma.gov</a>

Applicant: Ray Leung

Business: Hopedale Pizza Market

Date: 01/26/2022

Business Address: 1 Menfi Way, Hopedale MA 01747

License Type: Common Victualler, Non-Sunday Entertainment, Automatic Amusement,

On-Premise All Alcohol

| <u>DEPARTMENT</u>    | COMMENTS | SIGNATURE |
|----------------------|----------|-----------|
| ASSESSORS:           |          |           |
| BUILDING/ZONING:     |          |           |
| FIRE:                |          |           |
| HEALTH:              |          |           |
| POLICE:              |          |           |
| TOWN CLERK:          |          | w         |
| TREASURER/COLLECTOR: | Janane L | étalies   |
| WATER / SEWER:       |          |           |

Business: Hopedale Pizza Market

Business Address: 1 Menfi Way, Hopedale MA 01747

License Type: Common Victualler, Non-Sunday Entertainment, Automatic Amusement,

On-Premise All Alcohol

| <u>DEPARTMENT</u>  | COMMENTS | SIGNATURE |                |
|--------------------|----------|-----------|----------------|
| ASSESSORS:         | CAA      | 1/7       |                |
| BUILDING/ZONING:   | 6BA Zane | S. M.     | popu           |
| FIRE:              |          |           |                |
| HEALTH:            |          |           |                |
| POLICE:            |          |           |                |
| TOWN CLERK:        |          |           | _              |
| TREASURER/COLLECTO | R:       |           | and the second |
| WATER / SEWER:     |          |           |                |