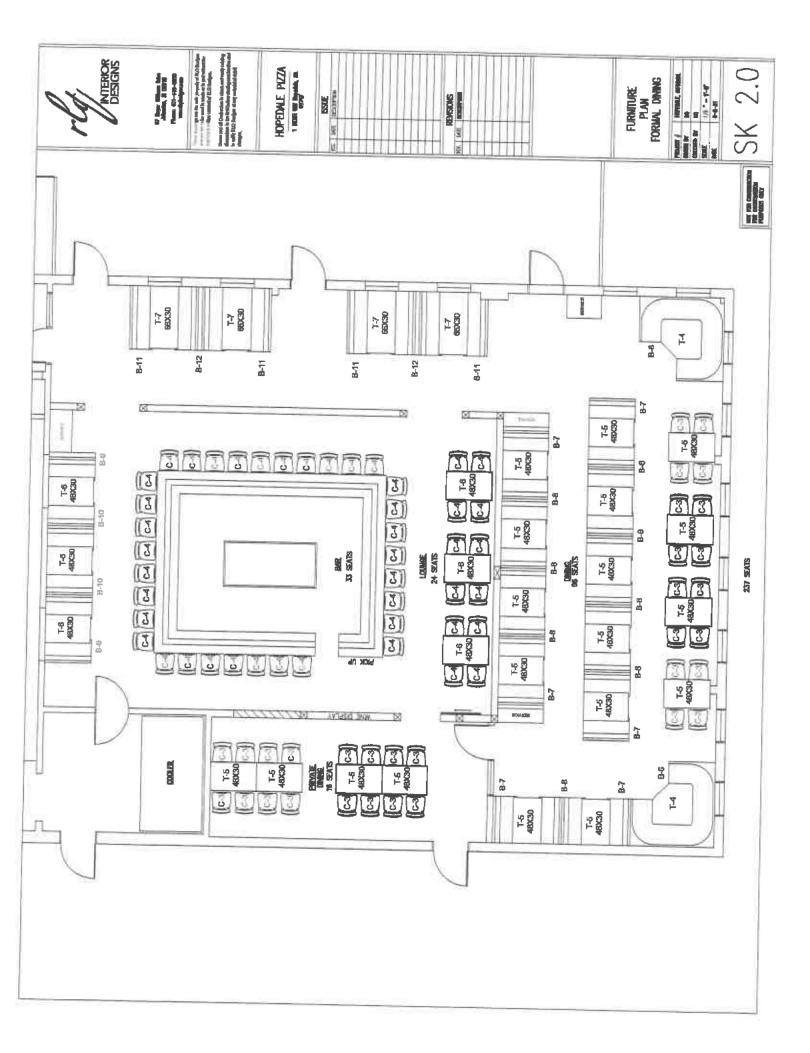

hapter 337 of the Acts of 1985 and Chapter 110. Section 5 of Massachusetts General Laws. <u>BUSINESS CERTIFICATES SHALL BE IN EFFECT FOR FOUR YEARS FROM THE DATE OF ISSUE AND SHALL BE RENEWED EACH FOUR YEARS THEREAFTER</u>. A statement under oath must be filed with the City/Town Clerk upon discontinuing, retiring or withdrawing from such business or partnership.

Copies of such certificates shall be available at the address at which such business is conducted and shall be furnished on request during regular business hours to any person who has purchased goods or services from such business.

Violations are subject to a fine of not more than three hundred dollars (\$300) for each month during which such violation continues.

Copies to: Assessor

**Building Inspector** 

Health Agent Admin





1 Mills Shorth, IS.

SSE

REVENUES

| 11         39'-4" BANQUETTE, DINING HEIGHT.         MASSIMI, CLASSIC, COLOR: PERSIMAION         STATUS         MFGR         MODEL           2         4'-0" SINGLE BOOTH, DINING HEIGHT.         NASSIMI, CLASSIC, COLOR: PERSIMAION         NEW         -         CUSTOM           3         4'-0" SINGLE BOOTH, DINING HEIGHT.         NASSIMI, CLASSIC, COLOR: PERSIMAION         NEW         -         CUSTOM           1         8'-0" BANQUETTE, DINING HEIGHT.         NASSIMI, CLASSIC, COLOR: PERSIMAION         NEW         -         CUSTOM           1         14'-10" BANQUETTE, DINING HEIGHT.         NASSIMI, CLASSIC, COLOR: PERSIMAION         NEW         -         CUSTOM           15         2'-6" x 4'-0" DINING HEIGHT.         NASSIMI, CLASSIC, COLOR: PERSI