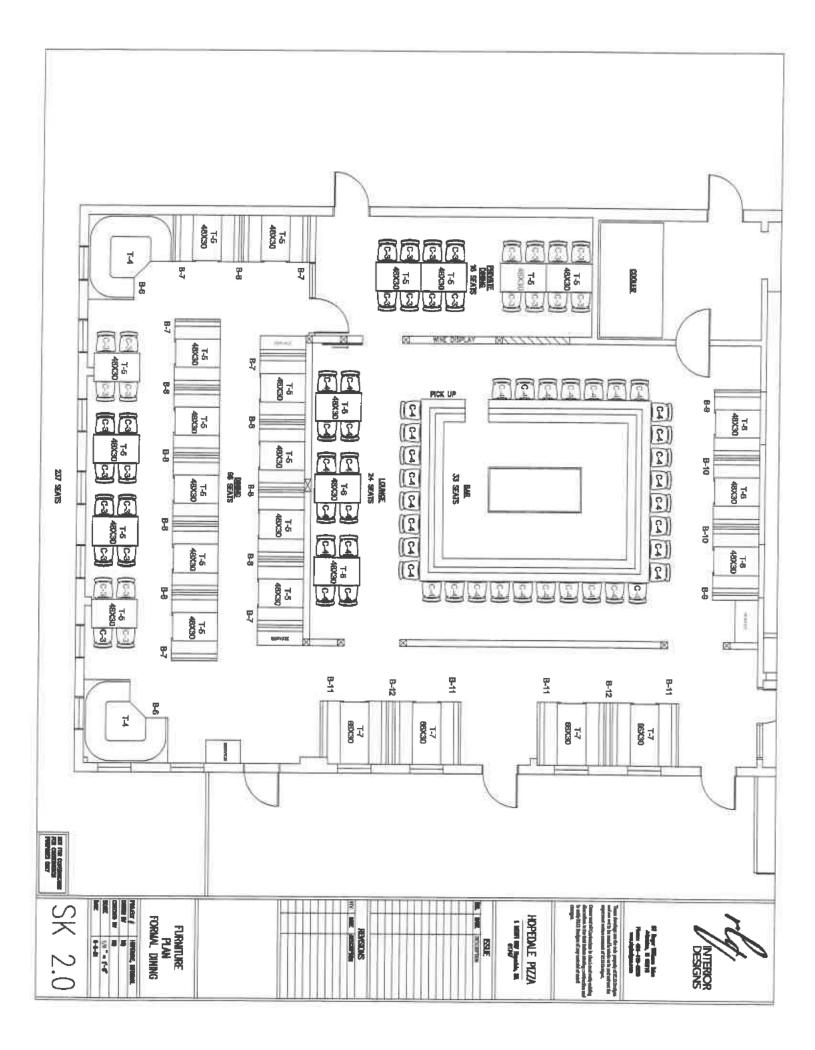

Sincerely,

Michael J. Iacovelli, Jr.

Mul Lembe

Applicant: Ray Leung

Date: 01/26/2022

**Business: Hopedale Pizza Market** 

Business Address: 1 Menfi Way, Hopedale MA 01747

License Type: Common Victualler, Non-Sunday Entertainment, Automatic Amusement,

On-Premise All Alcohol

| <u>DEPARTMENT</u> | COMMENTS   | SIGNATURE    |
|-------------------|------------|--------------|
| ASSESSORS:        |            |              |
| BUILDING/ZONING:_ |            |              |
| FIRE: Just        | J. M. Mino | Deputy chief |
| HEALTH:           |            |              |
| POLICE:           |            |              |
| TOWN CLERK:       |            |              |
| TREASURER/COLLEG  | CTOR:      |              |
| WATER / SEWER:    |            |              |

Please sign off and return to Lindsay in the Town Administrator's Office or offer comments via email to: <a href="mailto:lpeterman@hopedale-ma.gov">lpeterman@hopedale-ma.gov</a>

Applicant: Ray Leung

Business: Hopedale Pizza Market

Date: 01/26/2022

Business Address: 1 Menfi Way, Hopedale MA 01747

License Type: Common Victualler, Non-Sunday Entertainment, Automatic Amusement,

On-Premise All Alcohol

| <u>DEPARTMENT</u>    | COMMENTS | SIGNATURE |
|----------------------|----------|-----------|
| ASSESSORS:           |          |           |
| BUILDING/ZONING:     |          |           |
| FIRE:                |          |           |
| HEALTH:              |          |           |
| POLICE:              |          |           |
| TOWN CLERK:          |          | w         |
| TREASURER/COLLECTOR: | Janane L | étalies   |
| WATER / SEWER:       |          |           |

Business: Hopedale Pizza Market

Business Address: 1 Menfi Way, Hopedale MA 01747

License Type: Common Victualler, Non-Sunday Entertainment, Automatic Amusement,

On-Premise All Alcohol

| <u>DEPARTMENT</u>  | COMMENTS | SIGNATURE |                |
|--------------------|----------|-----------|----------------|
| ASSESSORS:         | CAA      | 1/7       |                |
| BUILDING/ZONING:   | 6BA Zane | S. M.     | popu           |
| FIRE:              |          |           |                |
| HEALTH:            |          |           |                |
| POLICE:            |          |           |                |
| TOWN CLERK:        |          |           | _              |
| TREASURER/COLLECTO | R:       |           | and the second |
| WATER / SEWER:     |          |           |                |