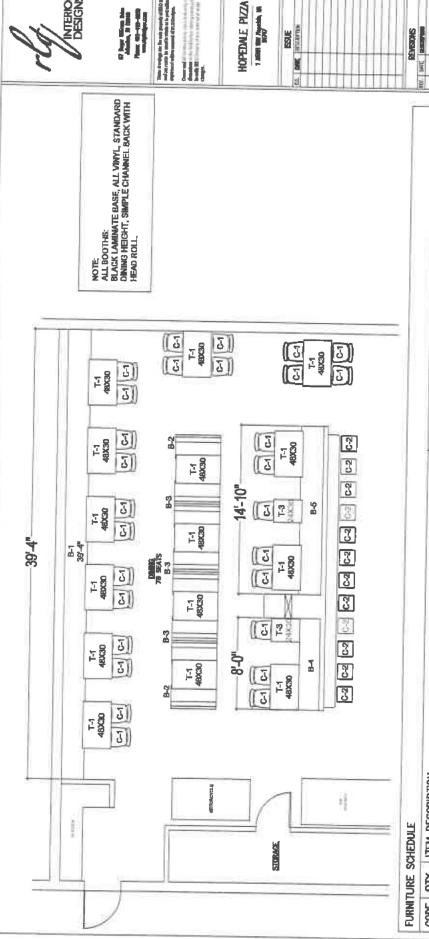

pter 337 of the Acts of 1985 and Chapter 110. Section 5 of Massachusetts General Laws. <u>BUSINESS CERTIFICATES SHALL BE IN EFFECT FOR FOUR YEARS FROM THE DATE OF ISSUE AND SHALL BE RENEWED EACH FOUR YEARS THEREAFTER</u>. A statement under oath must be filed with the City/Town Clerk upon discontinuing, retiring or withdrawing from such business or partnership.

Copies of such certificates shall be available at the address at which such business is conducted and shall be furnished on request during regular business hours to any person who has purchased goods or services from such business.

Violations are subject to a fine of not more than three hundred dollars (\$300) for each month during which such violation continues.

Copies to: Assessor

**Building Inspector** 

Health Agent Admin





1 Mills Shorth, IS.

SSE

REVENUES

| 11         39'-4" BANQUETTE, DINING HEIGHT.         MASSIMI, CLASSIC, COLOR: PERSIMAION         STATUS         MFGR         MODEL           2         4'-0" SINGLE BOOTH, DINING HEIGHT.         NASSIMI, CLASSIC, COLOR: PERSIMAION         NEW         -         CUSTOM           3         4'-0" SINGLE BOOTH, DINING HEIGHT.         NASSIMI, CLASSIC, COLOR: PERSIMAION         NEW         -         CUSTOM           1         8'-0" BANQUETTE, DINING HEIGHT.         NASSIMI, CLASSIC, COLOR: PERSIMAION         NEW         -         CUSTOM           1         14'-10" BANQUETTE, DINING HEIGHT.         NASSIMI, CLASSIC, COLOR: PERSIMAION         NEW         -         CUSTOM           15         2'-6" x 4'-0" DINING HEIGHT.         NASSIMI, CLASSIC, COLOR: PERSIMA