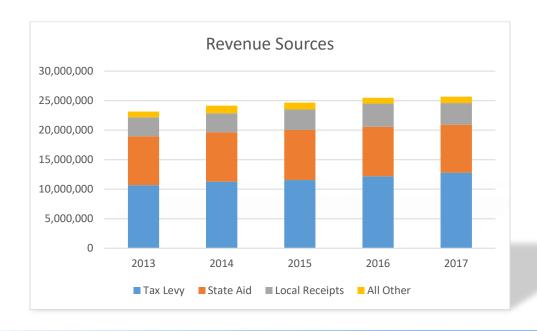

coming year. In addition, the Town has recently implemented new policies and procedures for tax collection that have resulted in the recovery of significant revenue. Hopedale receives a relatively high percentage of its revenues from state aid, leaving the Town somewhat vulnerable in the event of an economic downturn, when state aid could be reduced. Because of this, it behooves Hopedale to monitor the state budget planning process closely and take heed of regular Mass. Municipal Association updates on state revenue and the projected revenues anticipated from year to year. Accounts of particular concern to watch include Chapter 70 School Aid, Unrestricted General Government Aid (UGGA), lottery reimbursements, school transportation, and the Special Education Circuit breaker, among others.





Historically, the Town has not collected all the tax revenue it could have under the Proposition 2 ½ rules. It has maintained "excess levy capacity," meaning the difference between the maximum property tax revenue a community could raise and what it has actually raised.<sup>4</sup> However, it appears from FY2018 budget materials that Hopedale will raise revenue to the levy limit in the coming year to compensate for lower than expected state aid and higher than expected school costs.



Source: Massachusetts Department of Revenue.

In future years, Hopedale could continue to use its excess levy capacity in the event revenue or state aid decreases. It also could provide the means to expand town services or increase funding for capital projects, as discussed herein. Though these are impo