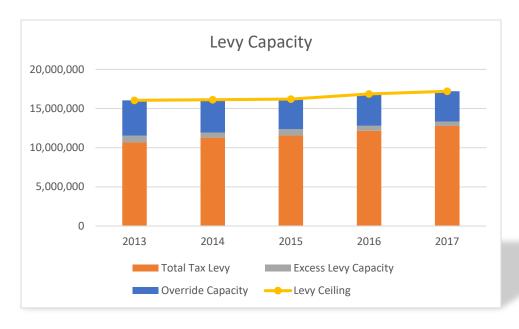

on updates on state revenue and the projected revenues anticipated from year to year. Accounts of particular concern to watch include Chapter 70 School Aid, Unrestricted General Government Aid (UGGA), lottery reimbursements, school transportation, and the Special Education Circuit breaker, among others.





Historically, the Town has not collected all the tax revenue it could have under the Proposition 2 ½ rules. It has maintained "excess levy capacity," meaning the difference between the maximum property tax revenue a community could raise and what it has actually raised.<sup>4</sup> However, it appears from FY2018 budget materials that Hopedale will raise revenue to the levy limit in the coming year to compensate for lower than expected state aid and higher than expected school costs.



Source: Massachusetts Department of Revenue.

In future years, Hopedale could continue to use its excess levy capacity in the event revenue or state aid decreases. It also could provide the means to expand town services or increase funding for capital projects, as discussed herein. Though these are important opportunities for the Town, the extent to which policymakers are willing to raise the tax levy will depend on their priorities and philosophy.

The Town has not authorized an operational override or debt exclusion referendum in recent years. This is consistent with the Finance Committee's top priority, which is to keep taxes as low as possible. Given the capital requirements of the Town, policymakers may

<sup>&</sup>lt;sup>4</sup> Hopedale's average single family tax bill was \$5,39