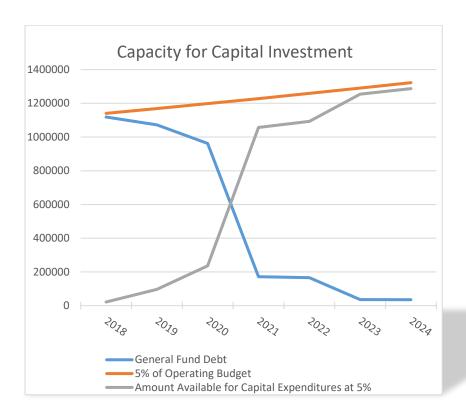

m FY2020 to FY2021 when it decreases from \$962,215.87 to \$171,136.13.



This point of significant retiring debt service is an opportunity for the Town to initiate new investment, assuming current rates of revenue growth. The graphic below illustrates the new financial capacity created over the next five years as debt for the Junior/Senior High School, the Fire Station Renovation, and the Ladder Truck is retired. The chart assumes the Town could continue to fund debt service at its current level of burden (with modest growth comparable to revenues) and illustrates how dollars of projects could be initiated within this debt level.

<sup>&</sup>lt;sup>6</sup> Recent budget materials show that Hopedale will also invest \$144,769 in capital equipment in 2018, to be funded with free cash.





The Town must decide what portions of its CIP will be funded with cash and debt. It is advisable to establish a target level of within-levy debt as a percentage of net revenue, as well as a target percentage of total debt service. Over the past five years, Hopedale has devoted 7-8 percent of its total operating budget (including water and sewer), and 5-6 percent of its general fund budget to debt, according to Department of Revenue and Hopedale records. This is a reasonable debt burden in relation to other communities of Hopedale's size. Generally speaking, credit ratings agencies suggest up to 10 percent of net operating revenues is financially sound.

In light of the significant amount of retiring debt over the next few years, this report will recommend debt financing for the most cost