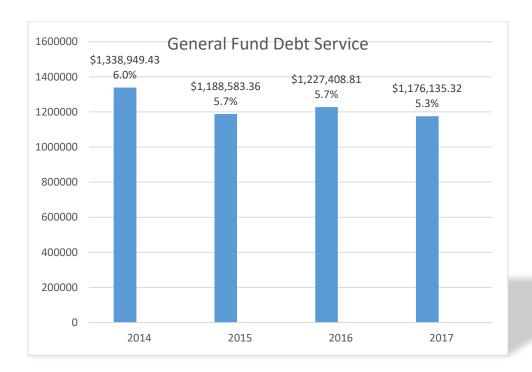

| FY2022 Draft Budget<br>4/29/2021                                                                                                      |                                              |                                             |                                             |                                          |                        |                        |                                    | (Excess) / Available Levy | (487,220)                          | (Ехс                                                                                                  | iss) / Available Levy       | 58,412                                       | 363,832<br>422,244                          | 485,764<br>908,007                                         |                                                               |
|---------------------------------------------------------------------------------------------------------------------------------------|----------------------------------------------|---------------------------------------------|---------------------------------------------|------------------------------------------|------------------------|------------------------|------------------------------------|---------------------------|------------------------------------|-------------------------------------------------------------------------------------------------------|-----------------------------|----------------------------------------------|---------------------------------------------|------------------------------------------------------------|---------------------------------------------------------------|
|                                                                                                                                       |                                              |                                             | 1.72%                                       |                                          | Vendor-imposes         | Proposed FY  Necessary |                                    |                           |                                    |                                                                                                       |                             | 427,352                                      | 422,244                                     | 908,007                                                    |                                                               |
| Type<br>114 - TOWN MODERATOR                                                                                                          | FY2020<br>200                                | ATM -                                       | STM V                                       | Contractual COLA<br>Wage Increases Incre | Wage Expense Increases | Increases              | Desired Expense<br>Increases Criti | ical CapEx Desired CapEx  | FY 2022 Proposed<br>Budget         | Reference                                                                                             | FinCom Adjustment           | djusted FY22<br>Fotal (FINAL)                | % Char<br>0.0                               | ge S.Change Call-out                                       |                                                               |
| SALARIES ELECTED OFFICALS<br>PROFESSIONAL AND TECHNICAL                                                                               | 5,850<br>3,000<br>1,500                      | 2,940<br>1,470                              | 2,910<br>1,000                              |                                          |                        |                        | :                                  |                           | 2,910                              | BoS, TA, Tech Tab<br>BoS, TA, Tech Tab<br>BoS, TA, Tech Tab                                           | :                           | 2,910                                        | 0.0                                         | 7% -<br>7% -                                               |                                                               |
| REPORTS IN STATE TRAVELIDUES 122 - SELECTMEN                                                                                          | 1,500<br>1,440<br>11,790                     | 1,470<br>1,411<br>5,821                     | 1,000<br>900<br>4,810                       |                                          |                        |                        | - 1                                |                           | 1,000<br>900<br>4,810              | BoS, TA, Tech Tab<br>BoS, TA, Tech Tab<br>BoS, TA, Tech Tab                                           |                             | 1,000<br>900<br>4,810                        | 0.0<br>0.0                                  | 1% -                                                       |                                                               |
| SALARIES & WAGES PERMANENT<br>SALARY & WAGES STAFF<br>OTHER PERSONAL SERVICES                                                         | 90,976<br>49,346<br>743                      | 105,000<br>49,346                           | 105,000<br>49,346                           |                                          | 1,680<br>888           |                        | 99                                 |                           | 106,680<br>50,333                  | BoS, TA, Tech Tab<br>BoS, TA, Tech Tab                                                                | (99)                        | 106,680<br>50,234<br>728                     | 1.6i<br>1.8i<br>0.0i                        | 7% 1,680<br>7% 888                                         |                                                               |
| PROFESSIONAL AND TECHNICAL<br>TELEPHONE<br>POSTAGE                                                                                    | 15,000<br>3,500<br>16,500                    | 728<br>14,700<br>3,430<br>16,170            | 728<br>14,700<br>3,430<br>16,170            |                                          |                        |                        |                                    |                           | 14,700<br>3,430<br>16,170          | BoS, TA, Tech Tab<br>BoS, TA, Tech Tab<br>BoS, TA, Tech Tab<br>BoS, TA, Tech Tab                      |                             | 14,700<br>3,430<br>16,170                    | 0.0                                         | % -<br>% -                                                 |                                                               |
| OFFICE SUPPLIES GASOLINE IN STATE TRAVELIDUES                                                                                         | 3,000<br>50,000<br>2,500                     | 2,940<br>49,000<br>2,450<br>243,764         | 2,940<br>41,000                             |                                          |                        |                        |                                    |                           | 2,940<br>41,000<br>2,450           | BoS, TA, Tech Tab<br>BoS, TA, Tech Tab<br>BoS, TA, Tech Tab<br>BoS, TA, Tech Tab                      |                             | 2,940<br>41,000<br>2,450                     | 0.0                                         | 76 - x                                                     |                                                               |
| 123 - ADMINISTRATOR SALARY APPOINTED OFFICALS                                                                                         | 231,565<br>2,100                             | 243,764                                     | 2,450<br>235,764                            | -                                        | 2,568                  | -                      | 99                                 |                           | 238,431                            | BoS, TA, Tech Tab<br>N/A<br>N/A                                                                       | (99)                        | 238,332                                      | 1.0<br>0.0<br>0.0                           | 1% 2,568<br>1% -<br>1% -                                   |                                                               |
| OFFICE<br>REPORTS<br>131 - FINANCE COMMITTEE                                                                                          | 200<br>2,300                                 | - 1                                         | - 1                                         |                                          |                        |                        |                                    |                           |                                    | N/A<br>N/A<br>N/A                                                                                     |                             | :                                            | 0.0<br>0.0<br>0.0<br>0.0                    | % -<br>% -                                                 |                                                               |
| RESERVE FUND<br>132 - RESERVE FUND                                                                                                    | 25,000<br>25,000                             | 35,000<br>35,000                            | 35,000<br>35,000                            |                                          |                        |                        |                                    |                           | 35,000<br>35,000                   | N/A<br>N/A                                                                                            | :                           | 35,000<br>35,000                             | 0.0<br>0.0<br>0.0                           | % -<br>% -                                                 |                                                               |
| SALARY & WAGES PERMANENT<br>SALARY & WAGES STAFF<br>PROFESSIONAL & TECHNICAL                                                          | 55,020<br>37,019<br>500                      | 45,000<br>37,019<br>490                     | 37,019<br>45,490                            |                                          | 666                    | 1,000                  | 74                                 |                           | 37,759<br>46,490                   |                                                                                                       | (74)                        | 37,685<br>46,490                             |                                             |                                                            |                                                               |
| ANNUAL TOWN AUDIT IN STATE TRAVELIDUES 135 - ACCOUNTANT                                                                               | 500<br>29,000<br>908<br>122,447              | 490<br>29,000<br>890<br>112,399             | 45,490<br>29,000<br>890<br>112,399          |                                          | 666                    | 1.000                  | 74                                 |                           | 29,000<br>890<br>114,139           |                                                                                                       | (74)                        | 29,000<br>890<br>114,065                     | 1.8<br>2.2<br>0.0<br>0.0                    | % - 1,666<br>1% 1,666                                      |                                                               |
| SALARIES & WAGES PERMANENT<br>SALARIES APPOINTED OFFICIALS                                                                            | 113,084<br>1,665<br>400                      | 113,741                                     | 90,866                                      |                                          | 1,636                  |                        | 1,090                              |                           | 93,592                             | Assessors Tab<br>Assessors Tab<br>Assessors Tab                                                       | (1,090)                     | 92,502                                       | 1.4<br>0.0<br>1.8<br>0.0                    | 7% -<br>1% 1,636<br>7% -                                   |                                                               |
| SALARIES APPOINTED OFFICIALS REPAIRS AND MAINTENANCE PROFESSIONAL AND TECHNICAL (Res. Appraisals) DEEDS COMPUTERS (Software support?) | 20,150<br>225<br>1,234                       | 392<br>19,747<br>221<br>1,209               | 19,747<br>221<br>1,209                      |                                          |                        |                        | (4,747)<br>29<br>99                |                           | 15,000<br>250<br>1,308             | Assessors Tab Assessors Tab Assessors Tab Assessors Tab                                               |                             | 15,000<br>250<br>1,308                       | 0.0<br>0.0<br>-24.0<br>13.1!<br>8.1!        | 7% -<br>1% (4,747) x<br>3% 29<br>9% 99                     |                                                               |
| MAP UPDATING IN STATE TRAVELIDUES 141 - ASSESSORS                                                                                     | 1,500<br>1,145<br>139,403                    | 1,470<br>1,122<br>137,902                   | 1,470<br>1,122<br>114,635                   |                                          | 1,636                  |                        | 30<br>328<br>(3,171)               |                           | 1,500<br>1,500<br>1,450<br>113,100 | Assessors Tab<br>Assessors Tab<br>Assessors Tab                                                       | (1,090)                     | 1,500<br>1,500<br>1,450<br>112,010           |                                             |                                                            |                                                               |
| SALARIES & WAGES PERMANENT                                                                                                            | 66,845                                       | 66,845                                      | 66,845                                      |                                          | 1,203                  |                        | 3,952                              |                           | 72,000<br>97,013                   |                                                                                                       | (3,952)<br>(554)            | 60.040                                       | 29.2<br>-2.2:<br>0.0<br>1.8<br>1.8<br>97.8: | % -<br>% 1,203<br>% 1,706                                  |                                                               |
| SALARIES & WAGES STAFF<br>PROFESSIONAL AND TECHNICAL<br>BANK SERVICE FEES<br>PAYROLL SERVICE                                          | 94,753<br>9,000<br>2,000<br>20,193<br>5,500  | 94,753<br>8,820<br>3,000<br>19,789<br>5,390 | 94,753<br>8,820<br>3,000<br>19,789<br>5,390 |                                          |                        |                        | 554<br>8,630<br>(600)<br>(2,847)   |                           | 17,450<br>2,400<br>16,942<br>5,500 |                                                                                                       |                             | 96,459<br>17,450<br>2,400<br>16,942<br>5,500 | 97.8<br>-20.0<br>-14.3                      | 9% 1,708<br>8% 8,630 x<br>9% (600)<br>9% (2,847)<br>8% 110 |                                                               |
| PROFESSIONAL AND TECHNICAL BANK SERVICE FEES PAYROLL SERVICE TAX BILLS IN STATE TRAVEL 145 - TREASURER/COLLECTOR                      | 5,500<br>2,000<br>200,291                    | 5,390<br>1,960<br>200,557                   | 5,390<br>1,960<br>200,557                   |                                          | 2,909                  |                        | 110<br>40<br>9,839                 |                           | 5,500<br>2,000<br>213,305          |                                                                                                       | (4,506)                     | 5,500<br>2,000<br>208,799                    | -20.0<br>-14.3<br>2.0<br>2.0<br>4.1<br>0.0  | 1% 110<br>1% 40<br>1% 8,242                                |                                                               |
| SALARY & WAGES PERMANENT<br>PROFESSIONAL AND TECHNICAL<br>151 - TOWN COUNSEL                                                          | 50,000<br>50,000                             | 40,000<br>40,000                            | 75,000<br>75,000                            |                                          |                        |                        | (25,000)<br>(25,000)               |                           | 50,000<br>50,000                   | N/A<br>N/A<br>N/A                                                                                     | 1                           | 50,000<br>50,000                             | 0.0<br>-33.3<br>-33.3                       | 7% -<br>1% (25,000)                                        |                                                               |
| CABLE TV COMMITTEE<br>155 - CABLE TV COMMITTEE                                                                                        |                                              |                                             | . 5,000                                     |                                          |                        |                        | -                                  |                           | -                                  | N/A<br>N/A                                                                                            |                             | -                                            |                                             |                                                            |                                                               |
| TAX TITLE<br>158 - TAX TITLE                                                                                                          | 2,500<br>2,500                               | 2,500<br>2,500                              | - :                                         |                                          |                        |                        | 3,000<br>3,000                     |                           | 3,000<br>3,000                     | N/A<br>N/A                                                                                            | :                           | 3,000<br>3,000                               | 0.0<br>0.0<br>0.0<br>0.0                    | 196 -<br>196 3,000<br>196 3,000                            |                                                               |
| SALARIES ELECTED OFFICALS<br>SALARIES & WAGES STAFF                                                                                   | 57,994<br>19,652                             | 58,994<br>19,652                            | 58,994<br>19,652                            |                                          | 1,062<br>354           |                        | 2,944<br>236                       |                           | 63,000<br>20,242                   | Town Clerk Tab<br>Town Clerk Tab<br>Town Clerk Tab                                                    | (2,944)<br>(236)            | 60,056<br>20,006                             | 0.0<br>1.8<br>1.8<br>0.0                    | 1% -<br>1% 1,062                                           |                                                               |
| PROFESSIONAL AND TECHNICAL<br>IN STATE TRAVELIDUES<br>161 - TOWN CLERK                                                                | 792<br>3,495<br>81,933                       | 776<br>3,425<br>82,847                      | 776<br>3,425<br>82,847                      |                                          | 1,416                  |                        | 3,180                              |                           | 776<br>3,425<br>87,443             | Town Clerk Tab<br>Town Clerk Tab<br>Town Clerk Tab                                                    | (3,180)                     | 776<br>3,425<br>84,263                       | 0.0<br>0.0<br>1.7<br>0.0<br>0.0             | 7% - x<br>7%<br>1% 1,416                                   |                                                               |
| SALARY & WAGES PERMANENT<br>PROFESSIONAL & TECHNICAL                                                                                  | 7,948<br>3,750                               | 8,158<br>6,182                              | 8,158<br>6,182                              |                                          |                        |                        |                                    |                           | 8,158<br>6,182                     | Town Clerk Tab<br>Town Clerk Tab                                                                      | ÷                           | 8,158<br>6,182                               | 0.0                                         | 9% -                                                       |                                                               |
| OFFICE<br>162 - ELECTIONS<br>SALARY & WAGES PERMANENT                                                                                 | 891<br>12,589                                | 900<br>15,240                               | 900<br>15,240                               | -                                        |                        | -                      | -                                  |                           | 900<br>15,240                      | Town Clerk Tab Town Clerk Tab                                                                         |                             | 900<br>15,240                                | 0.0<br>0.0<br>0.0                           | 7% -<br>7% -                                               |                                                               |
| OTHER PERSONAL SERVICES PROFESSIONAL 8 TECHNICAL (Cereus exp.) 163 - REGISTRATION                                                     | 1,600<br>300<br>3,175<br>5,075               | 1,600<br>294<br>3,112<br>5,006              | 1,600<br>294<br>3,112<br>5,006              |                                          |                        |                        | 206<br>63<br>269                   |                           | 1,600<br>500<br>3,175<br>5,275     | Town Clerk Tab<br>Town Clerk Tab<br>Town Clerk Tab<br>Town Clerk Tab                                  | (206)                       | 1,600<br>294<br>3,175<br>5,069               | 0.0<br>0.0<br>0.0<br>2.0:                   | 7%                                                         |                                                               |
| SALARY & WAGES PROFESSIONAL & TECHNICAL 166 - PARKING CLERK                                                                           | 600<br>297                                   | 600<br>291                                  | 600<br>291                                  |                                          |                        |                        |                                    |                           | 600<br>291                         | N/A                                                                                                   | -                           | 600<br>291                                   | 1.2<br>0.0<br>0.0<br>0.0                    |                                                            |                                                               |
| 166 - PARKING CLERK  SALARY APPOINTED OFFICIALS  171 - CONSERVATION COMMITTEE                                                         | 897<br>2,340<br>2,340                        | 891                                         | 891                                         |                                          |                        |                        |                                    |                           | 891                                | N/A<br>N/A<br>N/A                                                                                     | -                           | 891                                          | 0.0<br>0.0<br>0.0<br>0.0                    | 7% -<br>7% -<br>7% -                                       |                                                               |
| SALARIES (minutes), PERMANENT                                                                                                         | 2,340<br>1,200<br>3,330                      | 1,176                                       | 1,176                                       | •                                        |                        | -                      | •                                  |                           | 1,176                              |                                                                                                       | -                           | 1,176                                        | 0.0<br>0.0<br>0.0                           | % -<br>% -                                                 |                                                               |
| SALARIES ELECTED OFFICIALS<br>OTHER EXPENSES<br>MASTER PLAN<br>175 - PLANNING BOARD                                                   | 2,020<br>6,550                               | 1,980                                       | 1,980                                       |                                          |                        |                        |                                    |                           | 1,980                              | N/A<br>N/A<br>N/A<br>N/A                                                                              |                             | 1,980                                        |                                             |                                                            |                                                               |
| SALARIES - APPOINTED OFFICIALS<br>OTHER PERSONEL SERVICES (secretary)                                                                 | 2,340<br>1,400                               | 1,372                                       | 1,372                                       | •                                        |                        | -                      | •                                  |                           | 1,372                              | N/A<br>N/A                                                                                            | -                           | 1,372                                        | 0.0<br>0.0<br>0.0<br>0.0                    | 7% :<br>7% :<br>1% :                                       |                                                               |
| NOTICES<br>176 - ZONING BOARD                                                                                                         | 2,040<br>5,780                               | 1,999<br>3,371                              | 1,999<br>3,371                              | -                                        |                        |                        | -                                  |                           | 1,999<br>3,371                     | N/A<br>N/A                                                                                            |                             | 1,999<br>3,371                               | 0.0                                         | 7% -<br>1% -                                               |                                                               |
| MAINTAINENCE<br>SOFTWARE (contracts)<br>SUPPLIES<br>191 - COMPUTER                                                                    | 15,000<br>29,550<br>150<br>44,700            | 14,700<br>28,959<br>147<br>43,806           | 14,700<br>28,959<br>147<br>43,806           |                                          |                        | 20,015                 | (4,700)                            |                           | 10,000<br>48,974<br>147            | BoS, TA, Tech Tab<br>BoS, TA, Tech Tab<br>BoS, TA, Tech Tab<br>BoS, TA, Tech Tab                      |                             | 10,000<br>48,974<br>147<br>59,121            | -31.9<br>69.1<br>0.0<br>34.9                | % (4,700)<br>1% 20,015 x                                   | VADAR cloud upgrade                                           |
| CLEANING CONTRACTED SERVICES                                                                                                          | 8,500                                        | 0.075                                       | 6 275                                       |                                          |                        | 20,015                 | (4,700)<br>1,625                   |                           | 59,121<br>8,000                    | BoS, TA, Tech Tab                                                                                     |                             | 59,121<br>8,000<br>8,000                     | 34.9<br>0.0<br>25.4<br>33.3                 | 7% 1,625 x                                                 |                                                               |
| ENERGY ELECTRIC<br>ENERGY HEAT FUEL<br>SUPPLIES & REPAIRSIMAINT.<br>BULLDING REPAIRS<br>WATER & SEWER ASSESSMENT                      | 8,000<br>14,000<br>14,000<br>10,000<br>3,400 | 6,000<br>10,500<br>10,500<br>7,500<br>2,550 | 6,000<br>10,500<br>10,500<br>7,500<br>2,550 |                                          |                        |                        | 2,000<br>(2,500)<br>2,000<br>8,500 |                           | 8,000<br>8,000<br>12,500           | BoS, TA, Tech Tab<br>BoS, TA, Tech Tab<br>BoS, TA, Tech Tab<br>BoS, TA, Tech Tab<br>BoS, TA, Tech Tab |                             | 8,000<br>8,000<br>12,500<br>16,000           | 33.3<br>-23.8<br>19.0<br>113.3<br>0.0       | 156 (2 E00) V                                              |                                                               |
| WATER & SEWER ASSESSMENT<br>TOWN HALL CLEAN UP<br>192 - PUBLIC BLD - ALL                                                              | 3,400                                        | 2,550<br>43,425                             | 2,550<br>-<br>43,425                        |                                          |                        |                        | 11,625                             |                           | 2,550                              | BoS, TA, Tech Tab<br>BoS, TA, Tech Tab<br>BoS, TA, Tech Tab                                           |                             | 2,550                                        | 0.0<br>0.0<br>26.7                          | % - x<br>% - x                                             |                                                               |
| 100 - GENERAL GOVERNMENT                                                                                                              | 1,003,260                                    | 975,684                                     | 975,906                                     |                                          | 9,195                  | 21,015                 | (4,785)                            |                           | 1,001,331                          |                                                                                                       | (9,155)                     | 992,176                                      | 0.0                                         | 7% - 16.270                                                |                                                               |
| SALARY & WAGES PERMANENT<br>ADDITIONAL GROSS, OVERTIME<br>BUILDING MAINTENANCE                                                        | 913,217<br>150,000<br>41,019                 | 944,279<br>140,000<br>40,199<br>37,725      | 944,279<br>140,000<br>40,199<br>37,725      | 79,028                                   |                        | 4,080                  | 10,000                             |                           | 1,023,306<br>150,000<br>44,279     | Police Tab<br>Police Tab<br>Police Tab<br>Police Tab                                                  | (10,000)                    | 1,023,306<br>140,000<br>44,279<br>44,495     | 0.0<br>8.3<br>0.0<br>10.1:<br>17.9:         | 79,028 x<br>9% - x<br>5% 4,080 x<br>5% 6,770 x             |                                                               |
| PROFESSIONAL AND TECHNICAL VEHICUL AR (Maintenance, fuel, lease) OTHER SUPPLIES IN STATE TRAVEL                                       | 38,495<br>22,500<br>80,053                   | 37,725<br>22,050<br>78,452                  | 37,725<br>22,050<br>78,452                  | 6,770                                    |                        | 3,300                  | 4,559                              |                           | 44,495<br>25,350<br>83,011         | Police Tab<br>Police Tab<br>Police Tab<br>Police Tab                                                  | -                           | 44,495<br>25,350<br>83,011                   |                                             |                                                            |                                                               |
| IN STATE TRAVEL ADDITIONAL EQUIPMENT 210 - POLICE                                                                                     | 1,245,284                                    | 1,262,705                                   | 1,262,705                                   | 85,798                                   |                        | 7,380                  | 48,473<br>63,032                   |                           | 48,473<br>1,418,914                | Police Tab<br>Police Tab<br>Police Tab                                                                | (48,473)<br>(58,473)        | 1,360,441                                    | 5.8<br>0.0<br>0.0<br>7.7-<br>0.0            | 7% - removed<br>1% 97,736                                  | cruiser and motorcycle                                        |
| DISPATCH SALARIES DISPATCH OVERTIME E 044 DISPATCHEES                                                                                 | 224,831<br>63,821<br>27,720                  | 224,831<br>63,821<br>28,515                 | 224,831<br>63,821<br>28,515                 | 9,071                                    |                        |                        | 13,419                             |                           | 233,902<br>77,240                  | Dispatch Tab<br>Dispatch Tab<br>Dispatch Tab                                                          | (13,419)                    | 233,902<br>63,821<br>28,515                  | 4.0                                         | 9,071                                                      |                                                               |
| E 911 DISPATCHERS Dispatch Expense 215 - DISPATCH                                                                                     | 316,372                                      | 317,167                                     | 317,167                                     | 9,071                                    |                        |                        | 13,419                             |                           | 339,657                            | Dispatch Tab<br>Dispatch Tab                                                                          | (13,419)                    | 326,238                                      | 0.0<br>0.0<br>2.8<br>0.0                    | 9% -<br>1% 9,071                                           |                                                               |
| SALARY & WAGES PERMANENT<br>SALARY & WAGES TEMPORARY<br>OVERTIME                                                                      | 522,833<br>12,183<br>163,000                 | 522,833<br>48,462<br>125,482                | 522,833<br>48,462<br>125,482                | 10,778                                   |                        |                        | 16.455                             |                           | 533,611<br>48,462<br>141,937       | Fire EMS Tab<br>Fire EMS Tab<br>Fire EMS Tab                                                          |                             | 533,611<br>48,462<br>141,937                 | 2.0                                         | 9% 10,778 x                                                |                                                               |
| FULL TIME RETAINERS PERSONAL SERVICES (Computer & Software) REPAIRS AND MAINTENANCE (vehicles)                                        | 18,050<br>2,650<br>11,770                    | 17,689<br>2,597<br>11,535                   | 17,689<br>2,597<br>11,535                   | (1,372)                                  |                        | 8.860                  | 1,161                              |                           | 18,850<br>1,225<br>35,030          | Fire EMS Tab<br>Fire EMS Tab<br>Fire EMS Tab                                                          | (14,635)                    | 141,937<br>18,850<br>1,225<br>20,395         | 13.1<br>6.5<br>-52.8<br>76.8                | 8% (1,372)                                                 |                                                               |
| PROF. & TECH (Training, physicals, etc)                                                                                               | 13,644                                       | 13,371                                      | 13,371                                      |                                          |                        | 12.740                 | (1,871)                            |                           | 11,500<br>49,000<br>41,935         | Fire EMS Tab<br>Fire EMS Tab<br>Fire EMS Tab<br>Fire FMS Tab                                          |                             | 20,395<br>11,500<br>49,000<br>41,935         | 76.8<br>-13.9<br>35.1<br>112.8              |                                                            |                                                               |
| OFFICE SUPPLIES & UNIFORMS<br>SCBA REPLACEMENT AND UPGRADE<br>TRAVEL, DUES<br>NEW EQUIPMENT                                           | 26,125<br>2,000<br>3,200<br>1,714            | 19,700<br>1,500<br>3,200                    | 19,700<br>1,500<br>3,200                    |                                          | 700                    |                        | 445,000                            |                           | 6,950<br>3,900<br>445,000          | Fire EMS Tab<br>Fire EMS Tab<br>Fire EMS Tab<br>Fire EMS Tab                                          | (445,000)                   | 41,935<br>6,950<br>3,900                     | 112.8<br>363.3<br>21.8<br>0.0               | % 22,235 x<br>8% 5,450 Remove<br>8% 700                    | d SCBA repair if assuming new<br>uding SCBA and turn out gear |
| ALARM SERVICES<br>220 - FIRE                                                                                                          | 3,000<br>817,169                             | 2,000<br>804,629                            | 2,000<br>804,629                            | 9,406                                    | 95<br>- 795            | i 49,285               | 475,380                            |                           | 2,095<br>1,339,495                 | Fire EMS Tab<br>Fire EMS Tab                                                                          | (459,635)                   | 2,095<br>879,860                             | 0.0<br>4.7<br>9.3<br>0.0                    | 5% 95<br>5% 75,231                                         |                                                               |
| POLICE DETAIL SALARIES  225 - TOWN POLICE DETAIL  AMBULANCE SALARIES                                                                  | 15,000<br>15,000                             | 14,700<br>14,700                            | 14,700<br>14,700                            |                                          |                        | -                      | -                                  |                           | 14,700<br>14,700                   |                                                                                                       |                             | 14,700<br>14,700                             | 0.0                                         | 9% -<br>9% -<br>9% -                                       |                                                               |
| AMBULANCE TEMP SALARIES                                                                                                               | 155,285<br>18,500<br>32,385                  | 156,044<br>18,800<br>44,506                 | 156,044<br>18,800<br>44,506                 | (2,481)                                  |                        |                        | 25,279                             |                           | 153,563<br>18,800<br>69,785        | Fire EMS Tab<br>Fire EMS Tab<br>Fire EMS Tab                                                          | - :                         | 153,563<br>18,800<br>69,785                  | -1.50<br>0.00<br>50.00                      | 1% (2,481)<br>1% -                                         |                                                               |
| AMBUL RETAINERS DUTY SHIFT/lacet offset AMBULANCE REPAIRS & MAIN. INDIRECT COSTS - COUNTY RETIREMENT                                  | 16,900<br>38,486                             | 16,900<br>38,965                            | 16,900<br>38,965                            |                                          |                        |                        | 2,050<br>4,045                     |                           | 18,950<br>43,010                   | Fire EMS Tab<br>Fire EMS Tab<br>Fire EMS Tab<br>Fire EMS Tab                                          | (2,050)                     | 16,900<br>43,010                             | 0.0<br>0.0<br>10.3<br>0.0                   | 9% -<br>9% -<br>9% 4,045                                   |                                                               |
| INDIRECT COSTS - COUNTY RETIREMENT<br>INDIRECT COSTS - HEALTH INSURANCE                                                               | 54,850                                       | 54,850                                      | 54,850                                      |                                          |                        |                        | -                                  |                           | 54,850                             | Fire EMS Tab<br>Fire EMS Tab                                                                          | -<br>-<br>-<br>-            | 54,850                                       | 0.0                                         | 9% -                                                       |                                                               |
| INDIRECT COST - WORKER'S COMP. AMBULANCE OTHER (fuel, training) ADDITIONAL EQUIPMENT 231 - AMBULANCE                                  | 67,210<br>383,616                            | 59,500<br>389,565                           | 59,500<br>389,565                           | (2,481)                                  |                        |                        | 7,250<br>38,624                    |                           | 66,750<br>-<br>425,708             | Fire EMS Tab<br>Fire EMS Tab<br>Fire EMS Tab<br>Fire EMS Tab                                          | (2,050)                     | 66,750<br>-<br>423,658                       | 0.0<br>12.1<br>0.0<br>8.7                   | 76 7,250 x<br>1% 7,250 x                                   |                                                               |
| SALADY & WAGES DEDMANENT                                                                                                              | 22.001                                       | 22.001                                      | 22.001                                      |                                          | 594<br>397             |                        | 66<br>44                           |                           | 33.661                             | N/A<br>N/A<br>N/A                                                                                     | (66)<br>(44)                | 22 505                                       | 0.0                                         | 7% -<br>1% EQ4                                             |                                                               |
| SALARY & WAGES - PART TIME<br>EXPENSES DUES/TRAVEL/SEMINARS)<br>SUPPLIES<br>241 - BUILDING INSPECTOR                                  | 1,000<br>2,500<br>1,200<br>37,701            | 1,000<br>2,450<br>1,176<br>37,627           | 22,070<br>2,450<br>1,176<br>58,697          |                                          | 991 -                  |                        | 110                                |                           | 22,511<br>2,450<br>1,176<br>59,798 | N/A<br>N/A<br>N/A                                                                                     | (110)                       | 22,467<br>2,450<br>1,176<br>59,688           | 1.8<br>0.0<br>0.0<br>1.6                    | % -<br>% -<br>% 991                                        |                                                               |
| SALARY & WAGES PERMANENT<br>In state travel /dues<br>243 - PLUMBING INSPECTOR                                                         | 7,275<br>200                                 | 7,275<br>196                                | 7,275<br>196                                |                                          |                        |                        |                                    |                           | 7,275<br>196                       | N/A<br>N/A<br>N/A                                                                                     |                             | 7,275<br>196                                 | 1.6:<br>0.0:<br>0.0:<br>0.0:                | % -<br>% -                                                 |                                                               |
| SALARY & WAGES PERMANENT                                                                                                              | 7,475<br>8,275                               | 7,471<br>8,275                              | 7,471<br>8,275                              |                                          |                        | -                      |                                    |                           | 7,471<br>8,275                     | N/A                                                                                                   | -                           | 7,471<br>8,275                               | 0.0                                         | 7% -<br>7% -                                               |                                                               |
| In state travelidues 245 - ELECTRICAL INSPECTOR OAL ADICS                                                                             | 500<br>8,775                                 | 490<br>8,765                                | 490<br>8,765                                |                                          |                        |                        |                                    |                           | 490<br>8,765                       | N/A<br>N/A                                                                                            | -                           | 490<br>8,765                                 | 0.0                                         | % -<br>% -                                                 |                                                               |
| SALARIES<br>247 - WEIGHTS & MEASURES<br>REPAIRS                                                                                       | 750<br>750                                   | 750<br>750                                  | 750<br>750                                  |                                          |                        |                        | -                                  |                           | 750<br>750                         | N/A<br>N/A<br>Civil Defense Tab                                                                       | 1                           | 750<br>750                                   | 0.0<br>0.0<br>0.0                           | 96 - 96                                                    |                                                               |
| PROFESSIONAL & TECHNICAL<br>EXPENSES<br>291 - CIVIL DEFENSE (EMS)                                                                     | 6,000<br>5,440<br>11,440                     | 5,880<br>5,331<br>11,211                    | 5,880<br>5,331<br>11,211                    |                                          |                        |                        | 2,120<br>669<br>2,789              |                           | 8,000<br>6,000<br>14,000           | Civil Defense Tab<br>Civil Defense Tab<br>Civil Defense Tab<br>Civil Defense Tab                      | (2,120)<br>(669)<br>(2,789) | 5,880<br>5,331<br>11,211                     | 0.0                                         | 9% -                                                       |                                                               |
| SALARY & WAGES PERMANENT<br>BUILDING REPAIRS & MAINTENANCE                                                                            | 7,800                                        | 7,800                                       |                                             |                                          |                        |                        | 2,100                              |                           | -                                  | N/A                                                                                                   | (4,100)                     |                                              | 0.0                                         | % :<br>% :                                                 |                                                               |
| FUEL (animal control van)<br>292 - DOG OFFICER                                                                                        | 2,634<br>10,974                              | 529<br>2,581<br>10,910                      | FY21                                        |                                          |                        |                        |                                    |                           | 1                                  | N/A<br>N/A<br>N/A                                                                                     | =                           | 1                                            | 0.0<br>0.0<br>0.0                           |                                                            |                                                               |
| SALARIES ELECTED OFFICALS OTHER PERSONAL SERVICES GROUNDSKEEPING                                                                      | 900<br>12,350<br>6,000                       | 12,103<br>5,880<br>490                      | 12,103<br>5,880                             |                                          |                        |                        |                                    |                           | 12,103<br>5,880                    | N/A<br>N/A<br>N/A<br>N/A<br>N/A                                                                       | :                           | 12,103<br>5,880                              | 0.0<br>0.0<br>0.0<br>0.0                    | 7% -<br>7% -                                               |                                                               |
| OTHER SUPPLIES IN STATE TRAVEL 294 - FORESTRY-TREE PLANTING                                                                           | 500<br>800<br>20,550                         | 490<br>784<br>19,257                        | 490<br>784<br>19,257                        |                                          |                        |                        |                                    |                           | 490<br>784<br>19,257               | N/A<br>N/A<br>N/A                                                                                     | ÷<br>÷                      | 490<br>784<br>19,257                         | 0.0                                         | 9% -<br>w.                                                 |                                                               |
| OTHER PERSONAL SERVICES (PEST CONTROL) OTHER PERSONAL SERVICES (DUTCH ELM) 295 - FORESTRY-DUTCH ELM                                   | 250<br>400<br>650                            | 245<br>392<br>637                           | 245<br>392<br>637                           |                                          |                        |                        |                                    |                           | 245<br>392<br>637                  | N/A<br>N/A<br>N/A                                                                                     | :                           | 245<br>392<br>637                            | 0.0<br>0.0<br>0.0                           | 7%                                                         |                                                               |
| 200 - PUBLIC SAFETY                                                                                                                   | 2,875,756                                    | 2,885,394                                   | 2,895,554                                   | 101,794                                  | 991 795                | 56,665                 | 593,354                            |                           | 3,649,153                          | N/A                                                                                                   | (536,476)                   | 3,112,677                                    | 0.0                                         | 9%                                                         |                                                               |
| SCHOOL DEPARTMENT<br>300 - SCHOOL DEPARTMENT                                                                                          | 12,638,898<br>12,638,898                     | 12,728,513<br>12,728,513                    | 12,386,000<br>12,386,000                    | 568,796<br>568,796                       | -                      | (248,274)<br>(248,274) | -                                  |                           | 12,706,522<br>12,706,522           |                                                                                                       |                             | 12,706,522<br>12,706,522                     | 0.0<br>2.5<br>2.5<br>0.0                    |                                                            |                                                               |
| 300 - EDUCATION                                                                                                                       | 12,638,898                                   | 12,728,513                                  | 12,386,000                                  | 568,796                                  |                        | (248,274)              |                                    |                           | 12,706,522                         |                                                                                                       | -                           | 12,706,522                                   | 2.5                                         | 320,522                                                    |                                                               |