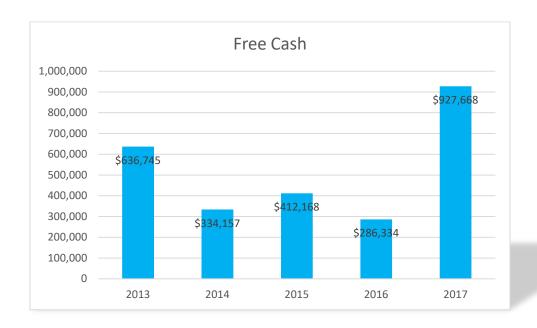

he past seven years, appropriations into the Reserve Fund have ranged from a high of \$175,000 in FY2012 to a low of \$75,000 in FY2018.

Another source of reserves is free cash. It is a revenue source comprised of unrestricted funds that remain after a community closes its fiscal year on June 30th. It usually includes actual receipts above revenue estimates and unspent funds in departmental budgets, plus unexpended free cash from the previous year. Towns generally use free cash to support current-year operations or to provide a revenue source for the following year's budget.

Hopedale's certified free cash varies widely from year-to-year, with a particularly large increase from FY2016 to FY2017. This FY2017 amount resulted from a number of large tax collections that had been in arrears.





Recently in Hopedale, Free Cash has been used as the primary source for one-time capital purchases, and it has also been used to supplement the operating budget by funding increases in health insurance and other costs. In FY2018, free cash will be used to fund four capital projects totaling \$144,769 and to offset shortfalls in the operating budget due to reduced state aid and increased school costs. In addition, \$382,899 will be carried forward to the FY2019 budget.

Hopedale also maintains a general stabilization fund, or "rainy day" fund, to be used for unforeseen emergencies. The balance of the fund is shown below.



The balance of the Stabilization Fund has gradually depleted over the past five years, and there have been no appropriations into the fund. The Town has no specific