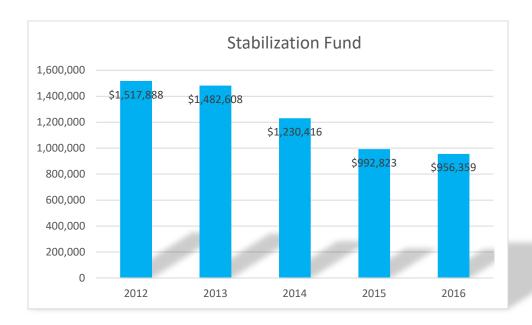

| FY2022 Draft Budget<br>4/29/2021                                                                                                      |                                              |                                             |                                             |                                          |                        |                        |                                    | (Excess) / Available Levy | (487,220)                          | (Ехс                                                                                                  | iss) / Available Levy       | 58,412                                       | 363,832<br>422,244                          | 485,764<br>908,007                                         |                                                               |
|---------------------------------------------------------------------------------------------------------------------------------------|----------------------------------------------|---------------------------------------------|---------------------------------------------|------------------------------------------|------------------------|------------------------|------------------------------------|---------------------------|------------------------------------|-------------------------------------------------------------------------------------------------------|-----------------------------|----------------------------------------------|---------------------------------------------|------------------------------------------------------------|---------------------------------------------------------------|
|                                                                                                                                       |                                              |                                             | 1.72%                                       |                                          | Vendor-imposes         | Proposed FY  Necessary |                                    |                           |                                    |                                                                                                       |                             | 427,352                                      | 422,244                                     | 908,007                                                    |                                                               |
| Type<br>114 - TOWN MODERATOR                                                                                                          | FY2020<br>200                                | ATM -                                       | STM V                                       | Contractual COLA<br>Wage Increases Incre | Wage Expense Increases | Increases              | Desired Expense<br>Increases Criti | ical CapEx Desired CapEx  | FY 2022 Proposed<br>Budget         | Reference                                                                                             | FinCom Adjustment           | djusted FY22<br>Fotal (FINAL)                | % Char<br>0.0                               | ge S.Change Call-out                                       |                                                               |
| SALARIES ELECTED OFFICALS<br>PROFESSIONAL AND TECHNICAL                                                                               | 5,850<br>3,000<br>1,500                      | 2,940<br>1,470                              | 2,910<br>1,000                              |                                          |                        |                        | :                                  |                           | 2,910                              | BoS, TA, Tech Tab<br>BoS, TA, Tech Tab<br>BoS, TA, Tech Tab                                           | :                           | 2,910                                        | 0.0                                         | 7% -<br>7% -                                               |                                                               |
| REPORTS IN STATE TRAVELIDUES 122 - SELECTMEN                                                                                          | 1,500<br>1,440<br>11,790                     | 1,470<br>1,411<br>5,821                     | 1,000<br>900<br>4,810                       |                                          |                        |                        | - 1                                |                           | 1,000<br>900<br>4,810              | BoS, TA, Tech Tab<br>BoS, TA, Tech Tab<br>BoS, TA, Tech Tab                                           |                             | 1,000<br>900<br>4,810                        | 0.0<br>0.0                                  | 1% -                                                       |                                                               |
| SALARIES & WAGES PERMANENT<br>SALARY & WAGES STAFF<br>OTHER PERSONAL SERVICES                                                         | 90,976<br>49,346<br>743                      | 105,000<br>49,346                           | 105,000<br>49,346                           |                                          | 1,680<br>888           |                        | 99                                 |                           | 106,680<br>50,333                  | BoS, TA, Tech Tab<br>BoS, TA, Tech Tab                                                                | (99)                        | 106,680<br>50,234<br>728                     | 1.6i<br>1.8i<br>0.0i                        | 7% 1,680<br>7% 888                                         |                                                               |
| PROFESSIONAL AND TECHNICAL<br>TELEPHONE<br>POSTAGE                                                                                    | 15,000<br>3,500<br>16,500                    | 728<br>14,700<br>3,430<br>16,170            | 728<br>14,700<br>3,430<br>16,170            |                                          |                        |                        |                                    |                           | 14,700<br>3,430<br>16,170          | BoS, TA, Tech Tab<br>BoS, TA, Tech Tab<br>BoS, TA, Tech Tab<br>BoS, TA, Tech Tab                      |                             | 14,700<br>3,430<br>16,170                    | 0.0                                         | % -<br>% -                                                 |                                                               |
| OFFICE SUPPLIES GASOLINE IN STATE TRAVELIDUES                                                                                         | 3,000<br>50,000<br>2,500                     | 2,940<br>49,000<br>2,450<br>243,764         | 2,940<br>41,000                             |                                          |                        |                        |                                    |                           | 2,940<br>41,000<br>2,450           | BoS, TA, Tech Tab<br>BoS, TA, Tech Tab<br>BoS, TA, Tech Tab<br>BoS, TA, Tech Tab                      |                             | 2,940<br>41,000<br>2,450                     | 0.0                                         | 76 - x                                                     |                                                               |
| 123 - ADMINISTRATOR SALARY APPOINTED OFFICALS                                                                                         | 231,565<br>2,100                             | 243,764                                     | 2,450<br>235,764                            | -                                        | 2,568                  | -                      | 99                                 |                           | 238,431                            | BoS, TA, Tech Tab<br>N/A<br>N/A                                                                       | (99)                        | 238,332                                      | 1.0<br>0.0<br>0.0                           | 1% 2,568<br>1% -<br>1% -                                   |                                                               |
| OFFICE<br>REPORTS<br>131 - FINANCE COMMITTEE                                                                                          | 200<br>2,300                                 | - 1                                         | - 1                                         |                                          |                        |                        |                                    |                           |                                    | N/A<br>N/A<br>N/A                                                                                     |                             | :                                            | 0.0<br>0.0<br>0.0<br>0.0                    | % -<br>% -                                                 |                                                               |
| RESERVE FUND<br>132 - RESERVE FUND                                                                                                    | 25,000<br>25,000                             | 35,000<br>35,000                            | 35,000<br>35,000                            |                                          |                        |                        |                                    |                           | 35,000<br>35,000                   | N/A<br>N/A                                                                                            | :                           | 35,000<br>35,000                             | 0.0<br>0.0<br>0.0                           | % -<br>% -                                                 |                                                               |
| SALARY & WAGES PERMANENT<br>SALARY & WAGES STAFF<br>PROFESSIONAL & TECHNICAL                                                          | 55,020<br>37,019<br>500                      | 45,000<br>37,019<br>490                     | 37,019<br>45,490                            |                                          | 666                    | 1,000                  | 74                                 |                           | 37,759<br>46,490                   |                                                                                                       | (74)                        | 37,685<br>46,490                             |                                             |                                                            |                                                               |
| ANNUAL TOWN AUDIT IN STATE TRAVELIDUES 135 - ACCOUNTANT                                                                               | 500<br>29,000<br>908<br>122,447              | 490<br>29,000<br>890<br>112,399             | 45,490<br>29,000<br>890<br>112,399          |                                          | 666                    | 1.000                  | 74                                 |                           | 29,000<br>890<br>114,139           |                                                                                                       | (74)                        | 29,000<br>890<br>114,065                     | 1.8<br>2.2<br>0.0<br>0.0                    | % - 1,666<br>1% 1,666                                      |                                                               |
| SALARIES & WAGES PERMANENT<br>SALARIES APPOINTED OFFICIALS                                                                            | 113,084<br>1,665<br>400                      | 113,741                                     | 90,866                                      |                                          | 1,636                  |                        | 1,090                              |                           | 93,592                             | Assessors Tab<br>Assessors Tab<br>Assessors Tab                                                       | (1,090)                     | 92,502                                       | 1.4<br>0.0<br>1.8<br>0.0                    | 7% -<br>1% 1,636<br>7% -                                   |                                                               |
| SALARIES APPOINTED OFFICIALS REPAIRS AND MAINTENANCE PROFESSIONAL AND TECHNICAL (Res. Appraisals) DEEDS COMPUTERS (Software support?) | 20,150<br>225<br>1,234                       | 392<br>19,747<br>221<br>1,209               | 19,747<br>221<br>1,209                      |                                          |                        |                        | (4,747)<br>29<br>99                |                           | 15,000<br>250<br>1,308             | Assessors Tab Assessors Tab Assessors Tab Assessors Tab                                               |                             | 15,000<br>250<br>1,308                       | 0.0<br>0.0<br>-24.0<br>13.1!<br>8.1!        | 7% -<br>1% (4,747) x<br>3% 29<br>9% 99                     |                                                               |
| MAP UPDATING IN STATE TRAVELIDUES 141 - ASSESSORS                                                                                     | 1,500<br>1,145<br>139,403                    | 1,470<br>1,122<br>137,902                   | 1,470<br>1,122<br>114,635                   |                                          | 1,636                  |                        | 30<br>328<br>(3,171)               |                           | 1,500<br>1,500<br>1,450<br>113,100 | Assessors Tab<br>Assessors Tab<br>Assessors Tab                                                       | (1,090)                     | 1,500<br>1,500<br>1,450<br>112,010           |                                             |                                                            |                                                               |
| SALARIES & WAGES PERMANENT                                                                                                            | 66,845                                       | 66,845                                      | 66,845                                      |                                          | 1,203                  |                        | 3,952                              |                           | 72,000<br>97,013                   |                                                                                                       | (3,952)<br>(554)            | 60.040                                       | 29.2<br>-2.2:<br>0.0<br>1.8<br>1.8<br>97.8: | % -<br>% 1,203<br>% 1,706                                  |                                                               |
| SALARIES & WAGES STAFF<br>PROFESSIONAL AND TECHNICAL<br>BANK SERVICE FEES<br>PAYROLL SERVICE                                          | 94,753<br>9,000<br>2,000<br>20,193<br>5,500  | 94,753<br>8,820<br>3,000<br>19,789<br>5,390 | 94,753<br>8,820<br>3,000<br>19,789<br>5,390 |                                          |                        |                        | 554<br>8,630<br>(600)<br>(2,847)   |                           | 17,450<br>2,400<br>16,942<br>5,500 |                                                                                                       |                             | 96,459<br>17,450<br>2,400<br>16,942<br>5,500 | 97.8<br>-20.0<br>-14.3                      | 9% 1,708<br>8% 8,630 x<br>9% (600)<br>9% (2,847)<br>8% 110 |                                                               |
| PROFESSIONAL AND TECHNICAL BANK SERVICE FEES PAYROLL SERVICE TAX BILLS IN STATE TRAVEL 145 - TREASURER/COLLECTOR                      | 5,500<br>2,000<br>200,291                    | 5,390<br>1,960<br>200,557                   | 5,390<br>1,960<br>200,557                   |                                          | 2,909                  |                        | 110<br>40<br>9,839                 |                           | 5,500<br>2,000<br>213,305          |                                                                                                       | (4,506)                     | 5,500<br>2,000<br>208,799                    | -20.0<br>-14.3<br>2.0<br>2.0<br>4.1<br>0.0  | 1% 110<br>1% 40<br>1% 8,242                                |                                                               |
| SALARY & WAGES PERMANENT<br>PROFESSIONAL AND TECHNICAL<br>151 - TOWN COUNSEL                                                          | 50,000<br>50,000                             | 40,000<br>40,000                            | 75,000<br>75,000                            |                                          |                        |                        | (25,000)<br>(25,000)               |                           | 50,000<br>50,000                   | N/A<br>N/A<br>N/A                                                                                     | 1                           | 50,000<br>50,000                             | 0.0<br>-33.3<br>-33.3                       | 7% -<br>1% (25,000)                                        |                                                               |
| CABLE TV COMMITTEE<br>155 - CABLE TV COMMITTEE                                                                                        |                                              |                                             | . 5,000                                     |                                          |                        |                        | -                                  |                           | -                                  | N/A<br>N/A                                                                                            |                             | -                                            |                                             |                                                            |                                                               |
| TAX TITLE<br>158 - TAX TITLE                                                                                                          | 2,500<br>2,500                               | 2,500<br>2,500                              | - :                                         |                                          |                        |                        | 3,000<br>3,000                     |                           | 3,000<br>3,000                     | N/A<br>N/A                                                                                            | :                           | 3,000<br>3,000                               | 0.0<br>0.0<br>0.0<br>0.0                    | 196 -<br>196 3,000<br>196 3,000                            |                                                               |
| SALARIES ELECTED OFFICALS<br>SALARIES & WAGES STAFF                                                                                   | 57,994<br>19,652                             | 58,994<br>19,652                            | 58,994<br>19,652                            |                                          | 1,062<br>354           |                        | 2,944<br>236                       |                           | 63,000<br>20,242                   | Town Clerk Tab<br>Town Clerk Tab<br>Town Clerk Tab                                                    | (2,944)<br>(236)            | 60,056<br>20,006                             | 0.0<br>1.8<br>1.8<br>0.0                    | 1% -<br>1% 1,062                                           |                                                               |
| PROFESSIONAL AND TECHNICAL<br>IN STATE TRAVELIDUES<br>161 - TOWN CLERK                                                                | 792<br>3,495<br>81,933                       | 776<br>3,425<br>82,847                      | 776<br>3,425<br>82,847                      |                                          | 1,416                  |                        | 3,180                              |                           | 776<br>3,425<br>87,443             | Town Clerk Tab<br>Town Clerk Tab<br>Town Clerk Tab                                                    | (3,180)                     | 776<br>3,425<br>84,263                       | 0.0<br>0.0<br>1.7<br>0.0<br>0.0             | 7% - x<br>7%<br>1% 1,416                                   |                                                               |
| SALARY & WAGES PERMANENT<br>PROFESSIONAL & TECHNICAL                                                                                  | 7,948<br>3,750                               | 8,158<br>6,182                              | 8,158<br>6,182                              |                                          |                        |                        |                                    |                           | 8,158<br>6,182                     | Town Clerk Tab<br>Town Clerk Tab                                                                      | ÷                           | 8,158<br>6,182                               | 0.0                                         | 9% -                                                       |                                                               |
| OFFICE<br>162 - ELECTIONS<br>SALARY & WAGES PERMANENT                                                                                 | 891<br>12,589                                | 900<br>15,240                               | 900<br>15,240                               | -                                        |                        | -                      | -                                  |                           | 900<br>15,240                      | Town Clerk Tab Town Clerk Tab                                                                         |                             | 900<br>15,240                                | 0.0<br>0.0<br>0.0                           | 7% -<br>7% -                                               |                                                               |
| OTHER PERSONAL SERVICES PROFESSIONAL 8 TECHNICAL (Cereus exp.) 163 - REGISTRATION                                                     | 1,600<br>300<br>3,175<br>5,075               | 1,600<br>294<br>3,112<br>5,006              | 1,600<br>294<br>3,112<br>5,006              |                                          |                        |                        | 206<br>63<br>269                   |                           | 1,600<br>500<br>3,175<br>5,275     | Town Clerk Tab<br>Town Clerk Tab<br>Town Clerk Tab<br>Town Clerk Tab                                  | (206)                       | 1,600<br>294<br>3,175<br>5,069               | 0.0<br>0.0<br>0.0<br>2.0:                   | 7%                                                         |                                                               |
| SALARY & WAGES PROFESSIONAL & TECHNICAL 166 - PARKING CLERK                                                                           | 600<br>297                                   | 600<br>291                                  | 600<br>291                                  |                                          |                        |                        |                                    |                           | 600<br>291                         | N/A                                                                                                   | -                           | 600<br>291                                   | 1.2<br>0.0<br>0.0<br>0.0                    |                                                            |                                                               |
| 166 - PARKING CLERK  SALARY APPOINTED OFFICIALS  171 - CONSERVATION COMMITTEE                                                         | 897<br>2,340<br>2,340                        | 891                                         | 891                                         |                                          |                        |                        |                                    |                           | 891                                | N/A<br>N/A<br>N/A                                                                                     | -                           | 891                                          | 0.0<br>0.0<br>0.0<br>0.0                    | 7% -<br>7% -<br>7% -                                       |                                                               |
| SALARIES (minutes), PERMANENT                                                                                                         | 2,340<br>1,200<br>3,330                      | 1,176                                       | 1,176                                       | •                                        |                        | -                      | •                                  |                           | 1,176                              |                                                                                                       | -                           | 1,176                                        | 0.0<br>0.0<br>0.0                           | % -<br>% -                                                 |                                                               |
| SALARIES ELECTED OFFICIALS<br>OTHER EXPENSES<br>MASTER PLAN<br>175 - PLANNING BOARD                                                   | 2,020<br>6,550                               | 1,980                                       | 1,980                                       |                                          |                        |                        |                                    |                           | 1,980                              | N/A<br>N/A<br>N/A<br>N/A                                                                              |                             | 1,980                                        |                                             |                                                            |                                                               |
| SALARIES - APPOINTED OFFICIALS<br>OTHER PERSONEL SERVICES (secretary)                                                                 | 2,340<br>1,400                               | 1,372                                       | 1,372                                       | •                                        |                        | -                      | •                                  |                           | 1,372                              | N/A<br>N/A                                                                                            | -                           | 1,372                                        | 0.0<br>0.0<br>0.0<br>0.0                    | 7% :<br>7% :<br>1% :                                       |                                                               |
| NOTICES<br>176 - ZONING BOARD                                                                                                         | 2,040<br>5,780                               | 1,999<br>3,371                              | 1,999<br>3,371                              | -                                        |                        |                        | -                                  |                           | 1,999<br>3,371                     | N/A<br>N/A                                                                                            |                             | 1,999<br>3,371                               | 0.0                                         | 7% -<br>1% -                                               |                                                               |
| MAINTAINENCE<br>SOFTWARE (contracts)<br>SUPPLIES<br>191 - COMPUTER                                                                    | 15,000<br>29,550<br>150<br>44,700            | 14,700<br>28,959<br>147<br>43,806           | 14,700<br>28,959<br>147<br>43,806           |                                          |                        | 20,015                 | (4,700)                            |                           | 10,000<br>48,974<br>147            | BoS, TA, Tech Tab<br>BoS, TA, Tech Tab<br>BoS, TA, Tech Tab<br>BoS, TA, Tech Tab                      |                             | 10,000<br>48,974<br>147<br>59,121            | -31.9<br>69.1<br>0.0<br>34.9                | % (4,700)<br>1% 20,015 x                                   | VADAR cloud upgrade                                           |
| CLEANING CONTRACTED SERVICES                                                                                                          | 8,500                                        | 0.075                                       | 6 275                                       |                                          |                        | 20,015                 | (4,700)<br>1,625                   |                           | 59,121<br>8,000                    | BoS, TA, Tech Tab                                                                                     |                             | 59,121<br>8,000<br>8,000                     | 34.9<br>0.0<br>25.4<br>33.3                 | 7% 1,625 x                                                 |                                                               |
| ENERGY ELECTRIC<br>ENERGY HEAT FUEL<br>SUPPLIES & REPAIRSIMAINT.<br>BULLDING REPAIRS<br>WATER & SEWER ASSESSMENT                      | 8,000<br>14,000<br>14,000<br>10,000<br>3,400 | 6,000<br>10,500<br>10,500<br>7,500<br>2,550 | 6,000<br>10,500<br>10,500<br>7,500<br>2,550 |                                          |                        |                        | 2,000<br>(2,500)<br>2,000<br>8,500 |                           | 8,000<br>8,000<br>12,500           | BoS, TA, Tech Tab<br>BoS, TA, Tech Tab<br>BoS, TA, Tech Tab<br>BoS, TA, Tech Tab<br>BoS, TA, Tech Tab |                             | 8,000<br>8,000<br>12,500<br>16,000           | 33.3<br>-23.8<br>19.0<br>113.3<br>0.0       | 156 (2 E00) V                                              |                                                               |
| WATER & SEWER ASSESSMENT<br>TOWN HALL CLEAN UP<br>192 - PUBLIC BLD - ALL                                                              | 3,400                                        | 2,550<br>43,425                             | 2,550<br>-<br>43,425                        |                                          |                        |                        | 11,625                             |                           | 2,550                              | BoS, TA, Tech Tab<br>BoS, TA, Tech Tab<br>BoS, TA, Tech Tab                                           |                             | 2,550                                        | 0.0<br>0.0<br>26.7                          | % - x<br>% - x                                             |                                                               |
| 100 - GENERAL GOVERNMENT                                                                                                              | 1,003,260                                    | 975,684                                     | 975,906                                     |                                          | 9,195                  | 21,015                 | (4,785)                            |                           | 1,001,331                          |                                                                                                       | (9,155)                     | 992,176                                      | 0.0                                         | 7% - 16.270                                                |                                                               |
| SALARY & WAGES PERMANENT<br>ADDITIONAL GROSS, OVERTIME<br>BUILDING MAINTENANCE                                                        | 913,217<br>150,000<br>41,019                 | 944,279<br>140,000<br>40,199<br>37,725      | 944,279<br>140,000<br>40,199<br>37,725      | 79,028                                   |                        | 4,080                  | 10,000                             |                           | 1,023,306<br>150,000<br>44,279     | Police Tab<br>Police Tab<br>Police Tab<br>Police Tab                                                  | (10,000)                    | 1,023,306<br>140,000<br>44,279<br>44,495     | 0.0<br>8.3<br>0.0<br>10.1:<br>17.9:         | 79,028 x<br>9% - x<br>5% 4,080 x<br>5% 6,770 x             |                                                               |
| PROFESSIONAL AND TECHNICAL VEHICUL AR (Maintenance, fuel, lease) OTHER SUPPLIES IN STATE TRAVEL                                       | 38,495<br>22,500<br>80,053                   | 37,725<br>22,050<br>78,452                  | 37,725<br>22,050<br>78,452                  | 6,770                                    |                        | 3,300                  | 4,559                              |                           | 44,495<br>25,350<br>83,011         | Police Tab<br>Police Tab<br>Police Tab<br>Police Tab                                                  | -                           | 44,495<br>25,350<br>83,011                   |                                             |                                                            |                                                               |
| IN STATE TRAVEL ADDITIONAL EQUIPMENT 210 - POLICE                                                                                     | 1,245,284                                    | 1,262,705                                   | 1,262,705                                   | 85,798                                   |                        | 7,380                  | 48,473<br>63,032                   |                           | 48,473<br>1,418,914                | Police Tab<br>Police Tab<br>Police Tab                                                                | (48,473)<br>(58,473)        | 1,360,441                                    | 5.8<br>0.0<br>0.0<br>7.7-<br>0.0            | 7% - removed<br>1% 97,736                                  | cruiser and motorcycle                                        |
| DISPATCH SALARIES DISPATCH OVERTIME E 044 DISPATCHEES                                                                                 | 224,831<br>63,821<br>27,720                  | 224,831<br>63,821<br>28,515                 | 224,831<br>63,821<br>28,515                 | 9,071                                    |                        |                        | 13,419                             |                           | 233,902<br>77,240                  | Dispatch Tab<br>Dispatch Tab<br>Dispatch Tab                                                          | (13,419)                    | 233,902<br>63,821<br>28,515                  | 4.0                                         | 9,071                                                      |                                                               |
| E 911 DISPATCHERS Dispatch Expense 215 - DISPATCH                                                                                     | 316,372                                      | 317,167                                     | 317,167                                     | 9,071                                    |                        |                        | 13,419                             |                           | 339,657                            | Dispatch Tab<br>Dispatch Tab                                                                          | (13,419)                    | 326,238                                      | 0.0<br>0.0<br>2.8<br>0.0                    | 9% -<br>1% 9,071                                           |                                                               |
| SALARY & WAGES PERMANENT<br>SALARY & WAGES TEMPORARY<br>OVERTIME                                                                      | 522,833<br>12,183<br>163,000                 | 522,833<br>48,462<br>125,482                | 522,833<br>48,462<br>125,482                | 10,778                                   |                        |                        | 16.455                             |                           | 533,611<br>48,462<br>141,937       | Fire EMS Tab<br>Fire EMS Tab<br>Fire EMS Tab                                                          |                             | 533,611<br>48,462<br>141,937                 | 2.0                                         | 9% 10,778 x                                                |                                                               |
| FULL TIME RETAINERS PERSONAL SERVICES (Computer & Software) REPAIRS AND MAINTENANCE (vehicles)                                        | 18,050<br>2,650<br>11,770                    | 17,689<br>2,597<br>11,535                   | 17,689<br>2,597<br>11,535                   | (1,372)                                  |                        | 8.860                  | 1,161                              |                           | 18,850<br>1,225<br>35,030          | Fire EMS Tab<br>Fire EMS Tab<br>Fire EMS Tab                                                          | (14,635)                    | 141,937<br>18,850<br>1,225<br>20,395         | 13.1<br>6.5<br>-52.8<br>76.8                | 8% (1,372)                                                 |                                                               |
| PROF. & TECH (Training, physicals, etc)                                                                                               | 13,644                                       | 13,371                                      | 13,371                                      |                                          |                        | 12.740                 | (1,871)                            |                           | 11,500<br>49,000<br>41,935         | Fire EMS Tab<br>Fire EMS Tab<br>Fire EMS Tab<br>Fire FMS Tab                                          |                             | 20,395<br>11,500<br>49,000<br>41,935         | 76.8<br>-13.9<br>35.1<br>112.8              |                                                            |                                                               |
| OFFICE SUPPLIES & UNIFORMS<br>SCBA REPLACEMENT AND UPGRADE<br>TRAVEL, DUES<br>NEW EQUIPMENT                                           | 26,125<br>2,000<br>3,200<br>1,714            | 19,700<br>1,500<br>3,200                    | 19,700<br>1,500<br>3,200                    |                                          | 700                    |                        | 445,000                            |                           | 6,950<br>3,900<br>445,000          | Fire EMS Tab<br>Fire EMS Tab<br>Fire EMS Tab<br>Fire EMS Tab                                          | (445,000)                   | 41,935<br>6,950<br>3,900                     | 112.8<br>363.3<br>21.8<br>0.0               | % 22,235 x<br>8% 5,450 Remove<br>8% 700                    | d SCBA repair if assuming new<br>uding SCBA and turn out gear |
| ALARM SERVICES<br>220 - FIRE                                                                                                          | 3,000<br>817,169                             | 2,000<br>804,629                            | 2,000<br>804,629                            | 9,406                                    | 95<br>- 795            | i 49,285               | 475,380                            |                           | 2,095<br>1,339,495                 | Fire EMS Tab<br>Fire EMS Tab                                                                          | (459,635)                   | 2,095<br>879,860                             | 0.0<br>4.7<br>9.3<br>0.0                    | 5% 95<br>5% 75,231                                         |                                                               |
| POLICE DETAIL SALARIES  225 - TOWN POLICE DETAIL  AMBULANCE SALARIES                                                                  | 15,000<br>15,000                             | 14,700<br>14,700                            | 14,700<br>14,700                            |                                          |                        | -                      | -                                  |                           | 14,700<br>14,700                   |                                                                                                       |                             | 14,700<br>14,700                             | 0.0                                         | 9% -<br>9% -<br>9% -                                       |                                                               |
| AMBULANCE TEMP SALARIES                                                                                                               | 155,285<br>18,500<br>32,385                  | 156,044<br>18,800<br>44,506                 | 156,044<br>18,800<br>44,506                 | (2,481)                                  |                        |                        | 25,279                             |                           | 153,563<br>18,800<br>69,785        | Fire EMS Tab<br>Fire EMS Tab<br>Fire EMS Tab                                                          | - :                         | 153,563<br>18,800<br>69,785                  | -1.50<br>0.00<br>50.00                      | 1% (2,481)<br>1% -                                         |                                                               |
| AMBUL RETAINERS DUTY SHIFT/lacet offset AMBULANCE REPAIRS & MAIN. INDIRECT COSTS - COUNTY RETIREMENT                                  | 16,900<br>38,486                             | 16,900<br>38,965                            | 16,900<br>38,965                            |                                          |                        |                        | 2,050<br>4,045                     |                           | 18,950<br>43,010                   | Fire EMS Tab<br>Fire EMS Tab<br>Fire EMS Tab<br>Fire EMS Tab                                          | (2,050)                     | 16,900<br>43,010                             | 0.0<br>0.0<br>10.3<br>0.0                   | 9% -<br>9% -<br>9% 4,045                                   |                                                               |
| INDIRECT COSTS - COUNTY RETIREMENT<br>INDIRECT COSTS - HEALTH INSURANCE                                                               | 54,850                                       | 54,850                                      | 54,850                                      |                                          |                        |                        | -                                  |                           | 54,850                             | Fire EMS Tab<br>Fire EMS Tab                                                                          | -<br>-<br>-<br>-            | 54,850                                       | 0.0                                         | 9% -                                                       |                                                               |
| INDIRECT COST - WORKER'S COMP. AMBULANCE OTHER (fuel, training) ADDITIONAL EQUIPMENT 231 - AMBULANCE                                  | 67,210<br>383,616                            | 59,500<br>389,565                           | 59,500<br>389,565                           | (2,481)                                  |                        |                        | 7,250<br>38,624                    |                           | 66,750<br>-<br>425,708             | Fire EMS Tab<br>Fire EMS Tab<br>Fire EMS Tab<br>Fire EMS Tab                                          | (2,050)                     | 66,750<br>-<br>423,658                       | 0.0<br>12.1<br>0.0<br>8.7                   | 76 7,250 x<br>1% 7,250 x                                   |                                                               |
| SALADY & WAGES DEDMANENT                                                                                                              | 22.001                                       | 22.001                                      | 22.001                                      |                                          | 594<br>397             |                        | 66<br>44                           |                           | 33.661                             | N/A<br>N/A<br>N/A                                                                                     | (66)<br>(44)                | 22 505                                       | 0.0                                         | 7% -<br>1% EQ4                                             |                                                               |
| SALARY & WAGES - PART TIME<br>EXPENSES DUES/TRAVEL/SEMINARS)<br>SUPPLIES<br>241 - BUILDING INSPECTOR                                  | 1,000<br>2,500<br>1,200<br>37,701            | 1,000<br>2,450<br>1,176<br>37,627           | 22,070<br>2,450<br>1,176<br>58,697          |                                          | 991 -                  |                        | 110                                |                           | 22,511<br>2,450<br>1,176<br>59,798 | N/A<br>N/A<br>N/A                                                                                     | (110)                       | 22,467<br>2,450<br>1,176<br>59,688           | 1.8<br>0.0<br>0.0<br>1.6                    | % -<br>% -<br>% 991                                        |                                                               |
| SALARY & WAGES PERMANENT<br>In state travel /dues<br>243 - PLUMBING INSPECTOR                                                         | 7,275<br>200                                 | 7,275<br>196                                | 7,275<br>196                                |                                          |                        |                        |                                    |                           | 7,275<br>196                       | N/A<br>N/A<br>N/A                                                                                     |                             | 7,275<br>196                                 | 1.6:<br>0.0:<br>0.0:<br>0.0:                | % -<br>% -                                                 |                                                               |
| SALARY & WAGES PERMANENT                                                                                                              | 7,475<br>8,275                               | 7,471<br>8,275                              | 7,471<br>8,275                              |                                          |                        | -                      |                                    |                           | 7,471<br>8,275                     | N/A                                                                                                   | -                           | 7,471<br>8,275                               | 0.0                                         | 7% -<br>7% -                                               |                                                               |
| In state travelidues 245 - ELECTRICAL INSPECTOR OAL ADICS                                                                             | 500<br>8,775                                 | 490<br>8,765                                | 490<br>8,765                                |                                          |                        |                        |                                    |                           | 490<br>8,765                       | N/A<br>N/A                                                                                            | -                           | 490<br>8,765                                 | 0.0                                         | % -<br>% -                                                 |                                                               |
| SALARIES<br>247 - WEIGHTS & MEASURES<br>REPAIRS                                                                                       | 750<br>750                                   | 750<br>750                                  | 750<br>750                                  |                                          |                        |                        | -                                  |                           | 750<br>750                         | N/A<br>N/A<br>Civil Defense Tab                                                                       | 1                           | 750<br>750                                   | 0.0<br>0.0<br>0.0                           | 96 - 96                                                    |                                                               |
| PROFESSIONAL & TECHNICAL<br>EXPENSES<br>291 - CIVIL DEFENSE (EMS)                                                                     | 6,000<br>5,440<br>11,440                     | 5,880<br>5,331<br>11,211                    | 5,880<br>5,331<br>11,211                    |                                          |                        |                        | 2,120<br>669<br>2,789              |                           | 8,000<br>6,000<br>14,000           | Civil Defense Tab<br>Civil Defense Tab<br>Civil Defense Tab<br>Civil Defense Tab                      | (2,120)<br>(669)<br>(2,789) | 5,880<br>5,331<br>11,211                     | 0.0                                         | 9% -                                                       |                                                               |
| SALARY & WAGES PERMANENT<br>BUILDING REPAIRS & MAINTENANCE                                                                            | 7,800                                        | 7,800                                       |                                             |                                          |                        |                        | 2,100                              |                           | -                                  | N/A                                                                                                   | (4,100)                     |                                              | 0.0                                         | % :<br>% :                                                 |                                                               |
| FUEL (animal control van)<br>292 - DOG OFFICER                                                                                        | 2,634<br>10,974                              | 529<br>2,581<br>10,910                      | FY21                                        |                                          |                        |                        |                                    |                           | 1                                  | N/A<br>N/A<br>N/A                                                                                     | =                           | 1                                            | 0.0<br>0.0<br>0.0                           |                                                            |                                                               |
| SALARIES ELECTED OFFICALS OTHER PERSONAL SERVICES GROUNDSKEEPING                                                                      | 900<br>12,350<br>6,000                       | 12,103<br>5,880<br>490                      | 12,103<br>5,880                             |                                          |                        |                        |                                    |                           | 12,103<br>5,880                    | N/A<br>N/A<br>N/A<br>N/A<br>N/A                                                                       | :                           | 12,103<br>5,880                              | 0.0<br>0.0<br>0.0<br>0.0                    | 7% -<br>7% -                                               |                                                               |
| OTHER SUPPLIES IN STATE TRAVEL 294 - FORESTRY-TREE PLANTING                                                                           | 500<br>800<br>20,550                         | 490<br>784<br>19,257                        | 490<br>784<br>19,257                        |                                          |                        |                        |                                    |                           | 490<br>784<br>19,257               | N/A<br>N/A<br>N/A                                                                                     | ÷<br>÷                      | 490<br>784<br>19,257                         | 0.0                                         | 9% -<br>w.                                                 |                                                               |
| OTHER PERSONAL SERVICES (PEST CONTROL) OTHER PERSONAL SERVICES (DUTCH ELM) 295 - FORESTRY-DUTCH ELM                                   | 250<br>400<br>650                            | 245<br>392<br>637                           | 245<br>392<br>637                           |                                          |                        |                        |                                    |                           | 245<br>392<br>637                  | N/A<br>N/A<br>N/A                                                                                     | :                           | 245<br>392<br>637                            | 0.0<br>0.0<br>0.0                           | 7%                                                         |                                                               |
| 200 - PUBLIC SAFETY                                                                                                                   | 2,875,756                                    | 2,885,394                                   | 2,895,554                                   | 101,794                                  | 991 795                | 56,665                 | 593,354                            |                           | 3,649,153                          | N/A                                                                                                   | (536,476)                   | 3,112,677                                    | 0.0                                         | 9%                                                         |                                                               |
| SCHOOL DEPARTMENT<br>300 - SCHOOL DEPARTMENT                                                                                          | 12,638,898<br>12,638,898                     | 12,728,513<br>12,728,513                    | 12,386,000<br>12,386,000                    | 568,796<br>568,796                       | -                      | (248,274)<br>(248,274) | -                                  |                           | 12,706,522<br>12,706,522           |                                                                                                       |                             | 12,706,522<br>12,706,522                     | 0.0<br>2.5<br>2.5<br>0.0                    |                                                            |                                                               |
| 300 - EDUCATION                                                                                                                       | 12,638,898                                   | 12,728,513                                  | 12,386,000                                  | 568,796                                  |                        | (248,274)              |                                    |                           | 12,706,522                         |                                                                                                       | -                           | 12,706,522                                   | 2.5                                         | 320,522                                                    |                                                               |