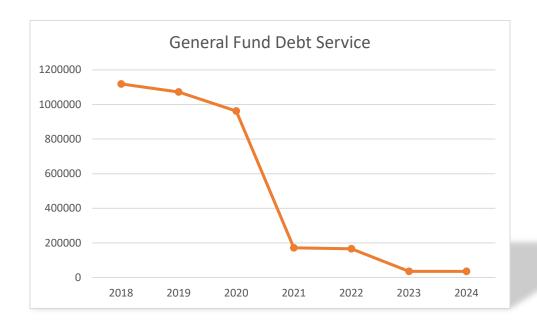

--|--------------|--------------|---------------|
| General Fund Operating Budget | \$23,377,608 | \$23,962,048 | \$24,561,100 | \$25,175,127 | \$25,804,505 | \$ 26,449,618 |
| 5% of Operating Budget        | \$ 1,168,880 | \$ 1,198,102 | \$ 1,228,055 | \$ 1,258,756 | \$ 1,290,225 | \$ 1,322,481  |



It is helpful to compare this projection to Hopedale's current capital expenditures, which consist predominantly of debt service on several large projects. The table below shows annual general fund debt service on five large projects. The peak of the debt service occurred in FY2016, when the Town paid \$1,227,408.81 in combined debt service. The annual debt service is now diminishing annually, with a significant drop from FY2020 to FY2021 when it decreases from \$962,215.87 to \$171,136.13.



This point of significant retiring debt service is an opportunity for the Town to initiate new investment, assuming current rates of revenue growth. The graphic below illustrates the new financial capacity created over the next five years as debt for the Junior/Senior High School, the Fire Station Renovation, and the Ladder Truck is retired. The chart assumes the Town could continue to fund debt service at its current level of burden (with modest growth comparable to revenues) and illustrates how dollars of projects could be initiated within this debt level.

<sup>&</sup>lt;sup>6</sup> Recent budget materials show that Hopedale will also invest \$144,769 in capital equipment in 2018, to be funded with free cash.





The Town must decide what portions of its CIP will be funded with cash