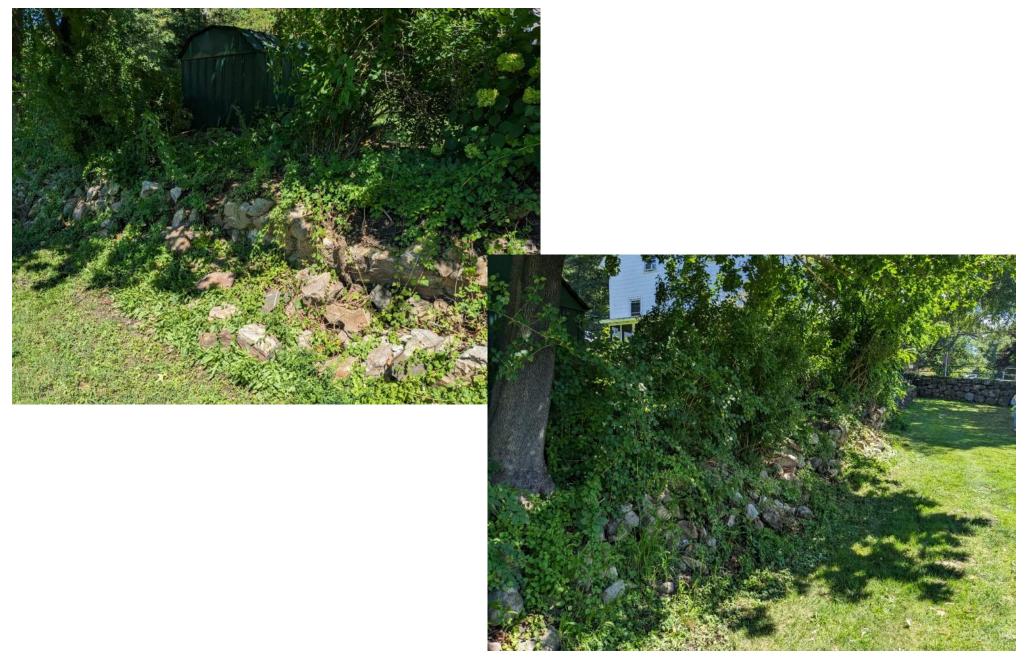

e Investigation
- 5. Replacement Alternatives
- 6. Discussion



## **PROJECT OVERVIEW**

- **1.** Wall Evaluation (Completed September 2023)
  - Inspect the existing wall and quantify deficiencies
- 2. Subsurface Exploration (Completed September 2023)
  - Assess soil properties for wall foundation design
- **3.** Alternatives Analysis (Completed November 2023)
  - Review solutions and choose a Preferred Alternative
- 4. Preliminary Design (Estimated Completion February 2024)
  - Initial design and layout of the Preferred Alternative
- 5. Final Design (Estimated Completion May 2024)
  - Initial design and layout of the Preferred Alternative



## WALL EVALUATION



## STA 0+00 TO 2+20





#### STA 2+20 TO 2+80



#### STA 2+80 TO 4+30





#### STA 4+30 TO 7+40



#### STA 9+60 TO 10+15





#### STA 10+15 TO 10+60





#### STA 10+60 TO 11+60





#### STA 11+60 TO 12+10





#### STA 12+10 TO 13+10





### SUBSURFACE INVESTIGATION





## **ALTERNATIVE 1 – DO NOTHING**

- 1. Continued deterioration of the wall and eventual collapse of compromised areas.
  - Outcome of a wall collapse would be unfavorable due to proximity of abutters, public sidewalks / roadways and utilities





## **ALTERNATIVE 2 – DISMANTLE AND RESTACK**

Remove and restack the existing wall. Supplement with additional stone as needed.

- Estimated Cost: \$1,630,000
- Estimated Construction Schedule: 4 Months
- Impacts During Construction
  - Temporary Shoring needed at 25 Northrop Street
  - Lane closures on Northrop Street and Freedom Street
- Wall would look similar to existing wall





#### **AL