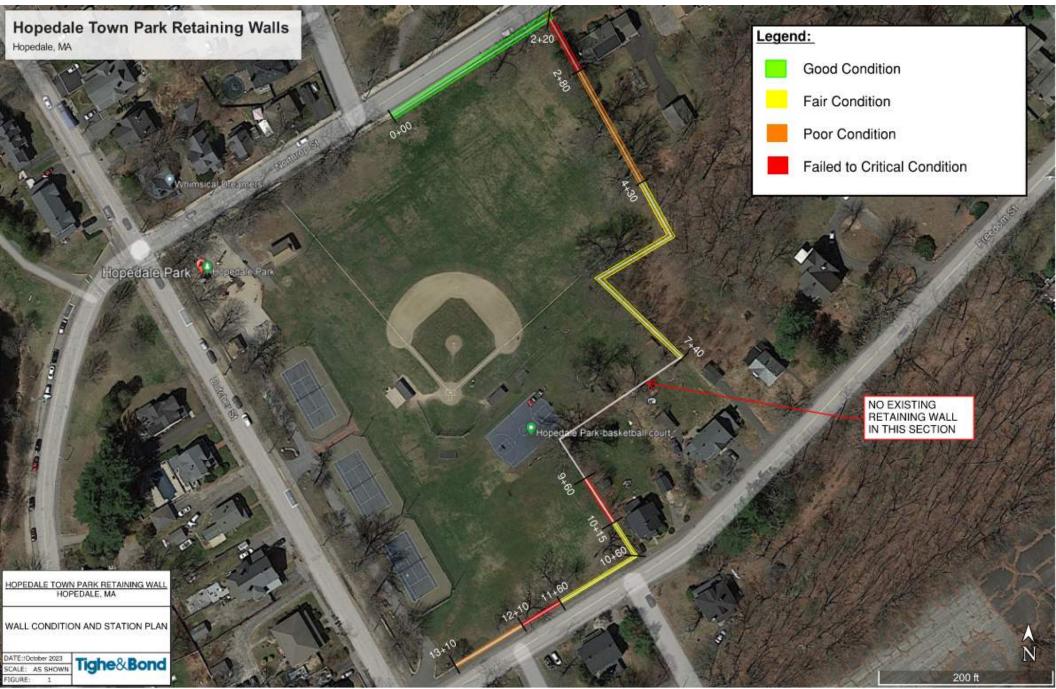

## WALL EVALUATION

## STA 0+00 TO 2+20

#### STA 2+20 TO 2+80

#### STA 2+80 TO 4+30

#### STA 4+30 TO 7+40

#### STA 9+60 TO 10+15

#### STA 10+15 TO 10+60

#### STA 10+60 TO 11+60

#### STA 11+60 TO 12+10

#### STA 12+10 TO 13+10