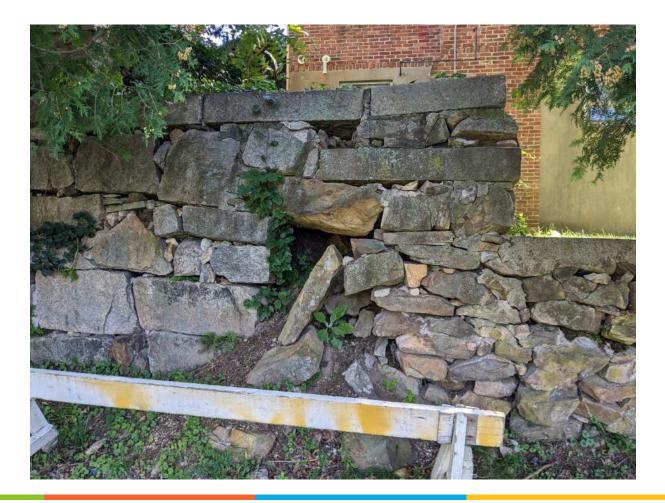

## WALL EVALUATION

## STA 0+00 TO 2+20

#### STA 2+20 TO 2+80

#### STA 2+80 TO 4+30

#### STA 4+30 TO 7+40

#### STA 9+60 TO 10+15

#### STA 10+15 TO 10+60

#### STA 10+60 TO 11+60

#### STA 11+60 TO 12+10

#### STA 12+10 TO 13+10