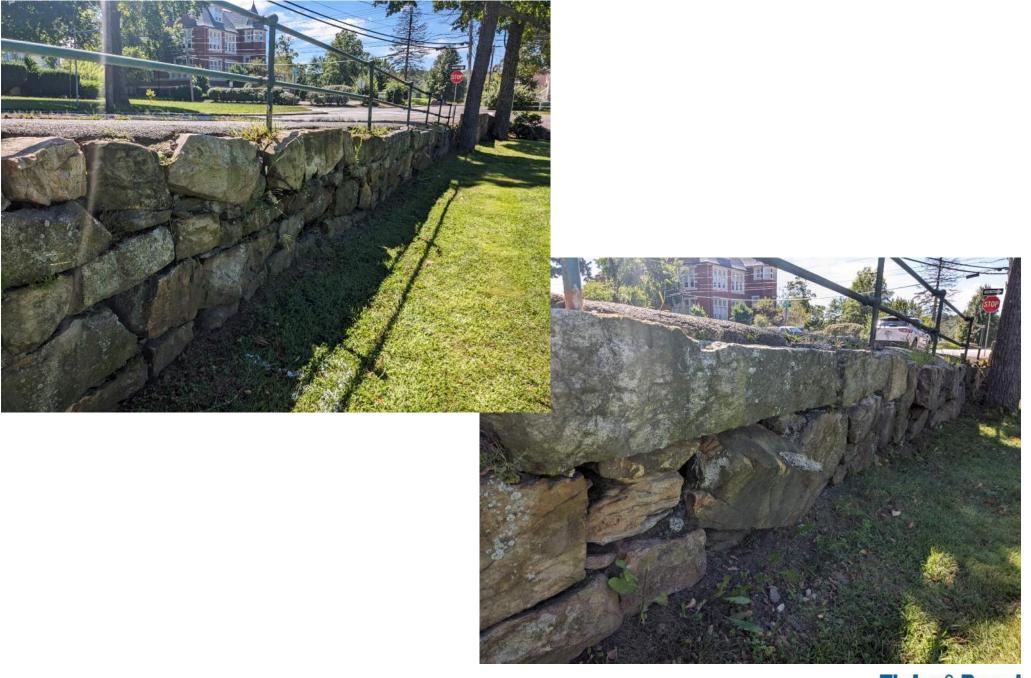

Completed September 2023)
  - Inspect the existing wall and quantify deficiencies
- 2. Subsurface Exploration (Completed September 2023)
  - Assess soil properties for wall foundation design
- **3.** Alternatives Analysis (Completed November 2023)
  - Review solutions and choose a Preferred Alternative
- 4. Preliminary Design (Estimated Completion February 2024)
  - Initial design and layout of the Preferred Alternative
- 5. Final Design (Estimated Completion May 2024)
  - Initial design and layout of the Preferred Alternative



## WALL EVALUATION



## STA 0+00 TO 2+20





#### STA 2+20 TO 2+80



#### STA 2+80 TO 4+30





#### STA 4+30 TO 7+40



#### STA 9+60 TO 10+15





#### STA 10+15 TO 10+60





#### STA 10+60 TO 11+60





#### STA 11+60 TO 12+10





#### STA 12+10 TO 13+10





### SUBSURFACE INVESTIGATION





## **ALTERNATIVE 1 – DO NOTHING**

- 1. Continued deterioration of the wall and eventual collapse of compromised areas.
  - Outcome of a wall collapse would be unfavorable due to proximity of abutters, public sidewalks / roadways and utilities





## **ALTERNATIVE 2 – DISMANTLE AND RESTACK**

Remove and restack the existing wall. Supplement with additional stone as needed.

- Estimated Cost: \$1,630,000
- Estimated Construction Schedule: 4 Months
- Impacts During Construction
  - Temporary Shoring needed at 25 Northrop Street
  - Lane closures on Northrop Street and Freedom Street
- Wall would look similar to existing wall





#### **ALTERNATIVE 3A – IN-PLACE CONCRETE BLOCK WALL**

Remove the existing wall and replace with a modular concrete block wa