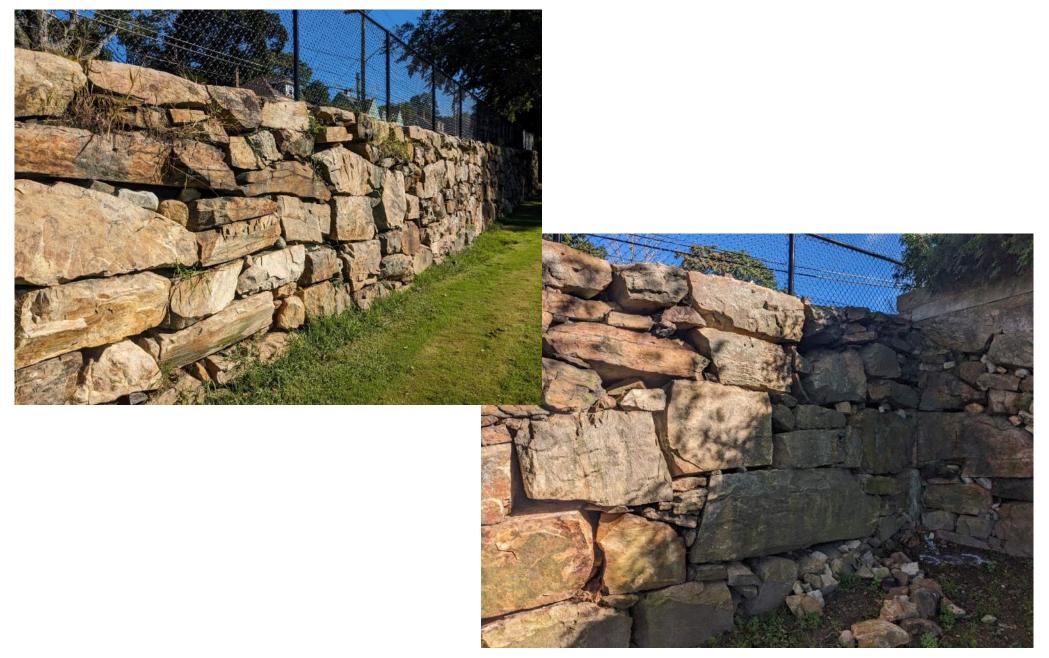

# **PRESENTATION AGENDA**

- 1. Introduction
- 2. Project Overview
- 3. Wall Evaluation
- 4. Subsurface Investigation
- 5. Replacement Alternatives
- 6. Discussion



## **PROJECT OVERVIEW**

- **1.** Wall Evaluation (Completed September 2023)
  - Inspect the existing wall and quantify deficiencies
- 2. Subsurface Exploration (Completed September 2023)
  - Assess soil properties for wall foundation design
- **3.** Alternatives Analysis (Completed November 2023)
  - Review solutions and choose a Preferred Alternative
- 4. Preliminary Design (Estimated Completion February 2024)
  - Initial design and layout of the Preferred Alternative
- 5. Final Design (Estimated Completion May 2024)
  - Initial design and layout of the Preferred Alternative



## WALL EVALUATION



## STA 0+00 TO 2+20





#### STA 2+20 TO 2+80



#### STA 2+80 TO 4+30





#### STA 4+30 TO 7+40



#### STA 9+60 TO 10+15





#### STA 10+15 TO 10+60





#### STA 10+60 TO 11+60





#### STA 11+60 TO 12+10





#### STA 12+10 TO 13+10





### SUBSURFACE INVESTIGATION





## **ALTERNATIVE 1 – DO NOTHING**

- 1. Continued deterioration of the wall and eventual collapse of compromised areas.
  - Outcome of a wall collapse would be unfavorable due to proximity of abutters, public sidewalks / roadways and utilities





## **ALTERNATIVE 2 – DISMANTLE AND RESTACK**

Remove and restack the existing wall. Supplement with additional stone as needed.

- Estimated Cost: \$1,630,000
- Estimated Construction Schedule: 4 Months
- Impacts During Construction
  - Temporary Shoring needed at 25 Northrop Street
  - Lane