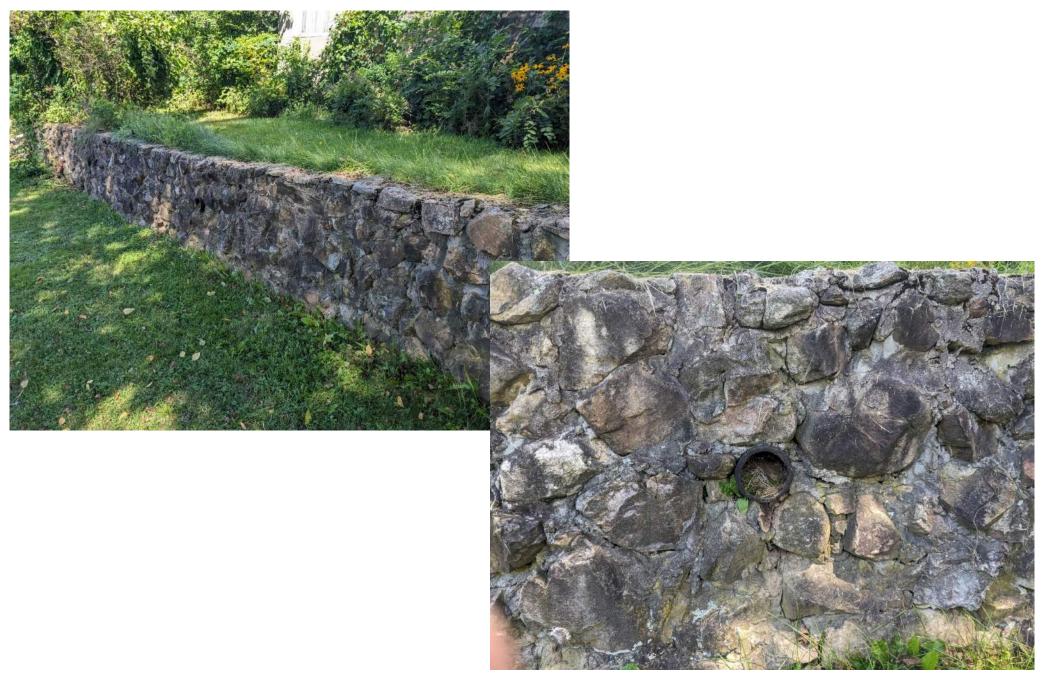

ent Alternatives
- 6. Discussion



## **PROJECT OVERVIEW**

- **1.** Wall Evaluation (Completed September 2023)
  - Inspect the existing wall and quantify deficiencies
- 2. Subsurface Exploration (Completed September 2023)
  - Assess soil properties for wall foundation design
- **3.** Alternatives Analysis (Completed November 2023)
  - Review solutions and choose a Preferred Alternative
- 4. Preliminary Design (Estimated Completion February 2024)
  - Initial design and layout of the Preferred Alternative
- 5. Final Design (Estimated Completion May 2024)
  - Initial design and layout of the Preferred Alternative



## WALL EVALUATION



## STA 0+00 TO 2+20





#### STA 2+20 TO 2+80



#### STA 2+80 TO 4+30





#### STA 4+30 TO 7+40



#### STA 9+60 TO 10+15





#### STA 10+15 TO 10+60





#### STA 10+60 TO 11+60





#### STA 11+60 TO 12+10





#### STA 12+10 TO 13+10





### SUBSURFACE INVESTIGATION





## **ALTERNATIVE 1 – DO NOTHING**

- 1. Continued deterioration of the wall and eventual collapse of compromised areas.
  - Outcome of a wall collapse would be unfavorable due to proximity of abutters, public sidewalks / roadways and utilities





## **ALTERNATIVE 2 – DISMANTLE AND RESTACK**

Remove and restack the existing wall. Supplement with additional stone as needed.

- Estimated Cost: \$1,630,000
- Estimated Construction Schedule: 4 Months
- Impacts During Construction
  - Temporary Shoring needed at 25 Northrop Street
  - Lane closures on Northrop Street and Freedom Street
- Wall would look similar to existing wall





#### **ALTERNATIVE 3A – IN-PLACE CONCR