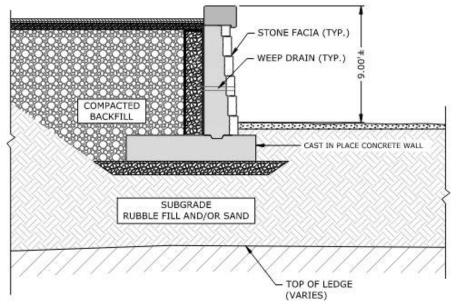

#### ALTERNATIVE 4A – IN-PLACE C.I.P CONCRETE WALL WITH STONE FACADE

Remove the existing stone wall and build a new cast-in-place concrete wall in its place. Add an aesthetic stone façade.

- Estimated Cost: \$ 1,880,000
- Estimated Construction Schedule: 4 to 5 Months
- Impacts During Construction
  - Temporary shoring needed at 25 Northrop Street
  - Lane closures on Northrop Street and Freedom Street
- Stone façade similar in appearance to the existing wall.