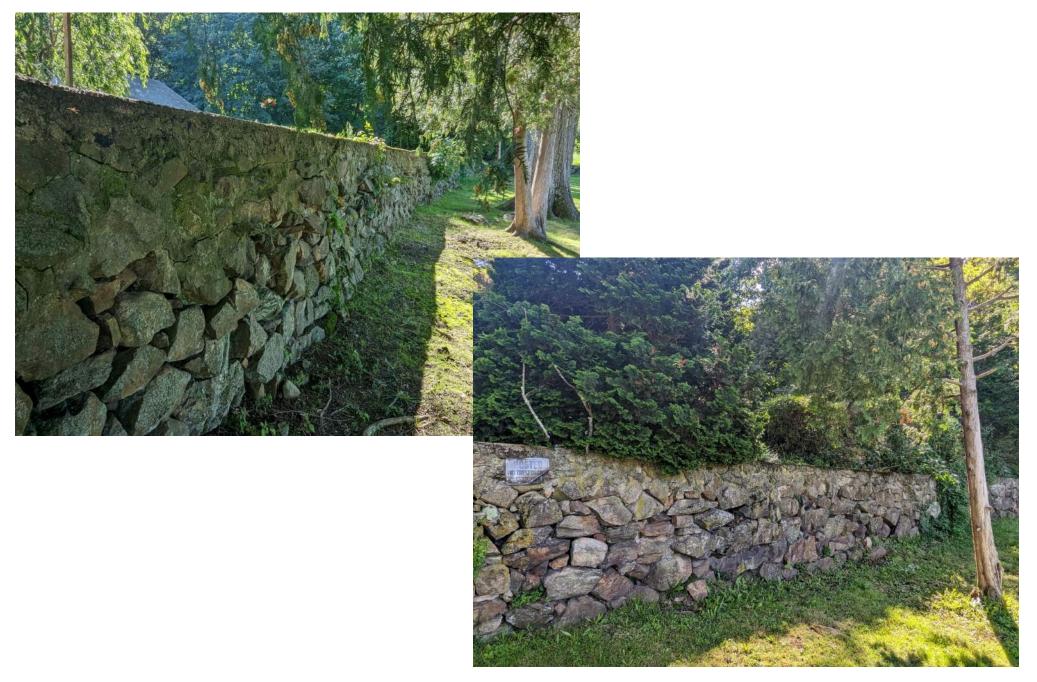

Project Overview
- 3. Wall Evaluation
- 4. Subsurface Investigation
- 5. Replacement Alternatives
- 6. Discussion



## **PROJECT OVERVIEW**

- **1.** Wall Evaluation (Completed September 2023)
  - Inspect the existing wall and quantify deficiencies
- 2. Subsurface Exploration (Completed September 2023)
  - Assess soil properties for wall foundation design
- **3.** Alternatives Analysis (Completed November 2023)
  - Review solutions and choose a Preferred Alternative
- 4. Preliminary Design (Estimated Completion February 2024)
  - Initial design and layout of the Preferred Alternative
- 5. Final Design (Estimated Completion May 2024)
  - Initial design and layout of the Preferred Alternative



## WALL EVALUATION



## STA 0+00 TO 2+20





#### STA 2+20 TO 2+80



#### STA 2+80 TO 4+30





#### STA 4+30 TO 7+40



#### STA 9+60 TO 10+15





#### STA 10+15 TO 10+60





#### STA 10+60 TO 11+60





#### STA 11+60 TO 12+10





#### STA 12+10 TO 13+10





### SUBSURFACE INVESTIGATION





## **ALTERNATIVE 1 – DO NOTHING**

- 1. Continued deterioration of the wall and eventual collapse of compromised areas.
  - Outcome of a wall collapse would be unfavorable due to proximity of abutters, public sidewalks / roadways and utilities





## **ALTERNATIVE 2 – DISMANTLE AND RESTACK**

Remove and restack the existing wall. Supplement with additional stone as needed.

- Estimated Cost: \$1,630,000
- Estimated Construction Schedule: 4 Months
- Impacts During Construction
  - Temporary Shoring needed at 25 Northrop Street
  - Lane closures on Northrop Street and Freedom Street
- Wa