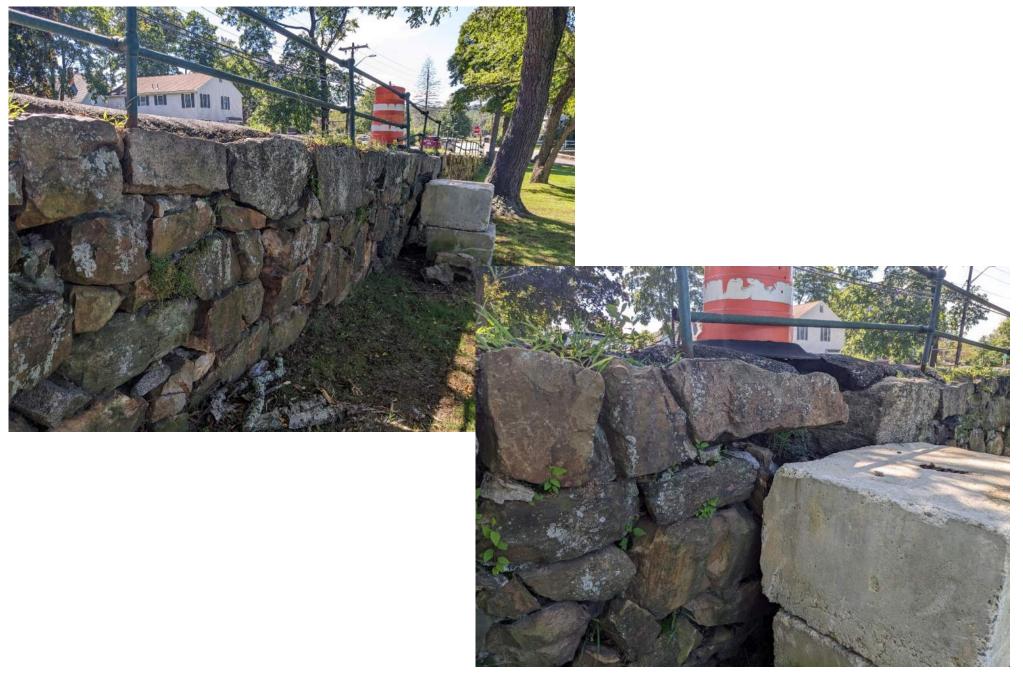

*

- **1.** Wall Evaluation (Completed September 2023)
  - Inspect the existing wall and quantify deficiencies
- 2. Subsurface Exploration (Completed September 2023)
  - Assess soil properties for wall foundation design
- **3.** Alternatives Analysis (Completed November 2023)
  - Review solutions and choose a Preferred Alternative
- 4. Preliminary Design (Estimated Completion February 2024)
  - Initial design and layout of the Preferred Alternative
- 5. Final Design (Estimated Completion May 2024)
  - Initial design and layout of the Preferred Alternative



## WALL EVALUATION



## STA 0+00 TO 2+20





#### STA 2+20 TO 2+80



#### STA 2+80 TO 4+30





#### STA 4+30 TO 7+40



#### STA 9+60 TO 10+15





#### STA 10+15 TO 10+60





#### STA 10+60 TO 11+60





#### STA 11+60 TO 12+10





#### STA 12+10 TO 13+10





### SUBSURFACE INVESTIGATION





## **ALTERNATIVE 1 – DO NOTHING**

- 1. Continued deterioration of the wall and eventual collapse of compromised areas.
  - Outcome of a wall collapse would be unfavorable due to proximity of abutters, public sidewalks / roadways and utilities





## **ALTERNATIVE 2 – DISMANTLE AND RESTACK**

Remove and restack the existing wall. Supplement with additional stone as needed.

- Estimated Cost: \$1,630,000
- Estimated Construction Schedule: 4 Months
- Impacts During Construction
  - Temporary Shoring needed at 25 Northrop Street
  - Lane closures on Northrop Street and Freedom Street
- Wall would look similar to existing wall





#### **ALTERNATIVE 3A – IN-PLACE CONCRETE BLOCK WALL**

Remove the existing wall and replace wit