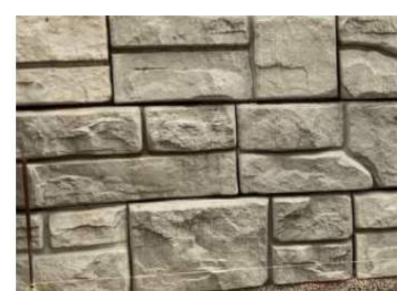

#### **ALTERNATIVE 3A – IN-PLACE CONCRETE BLOCK WALL**

Remove the existing wall and replace with a modular concrete block wall in the same position.

- Estimated Cost: \$1,120,000
- Estimated Construction Schedule: 3 Months
- Impacts During Construction
  - Temporary shoring needed at 25 Northrop Street
  - Lane closures on Northrop Street and Freedom Street
- Concrete block with pattern instead of real stone

#### **ALTERNATIVE 3B – IN-FRONT CONCRETE BLOCK WALL**

- Build a new modular concrete block wall in front of the existing stone wall
  - Estimated Cost: \$650,000
  - Estimated Construction Schedule: 2.5 Months
  - Impacts During Construction
    - Closure of sidewalk along
      Freedom Street
    - Security fence at 25 Northrop Street
  - Concrete block with pattern instead of real stone