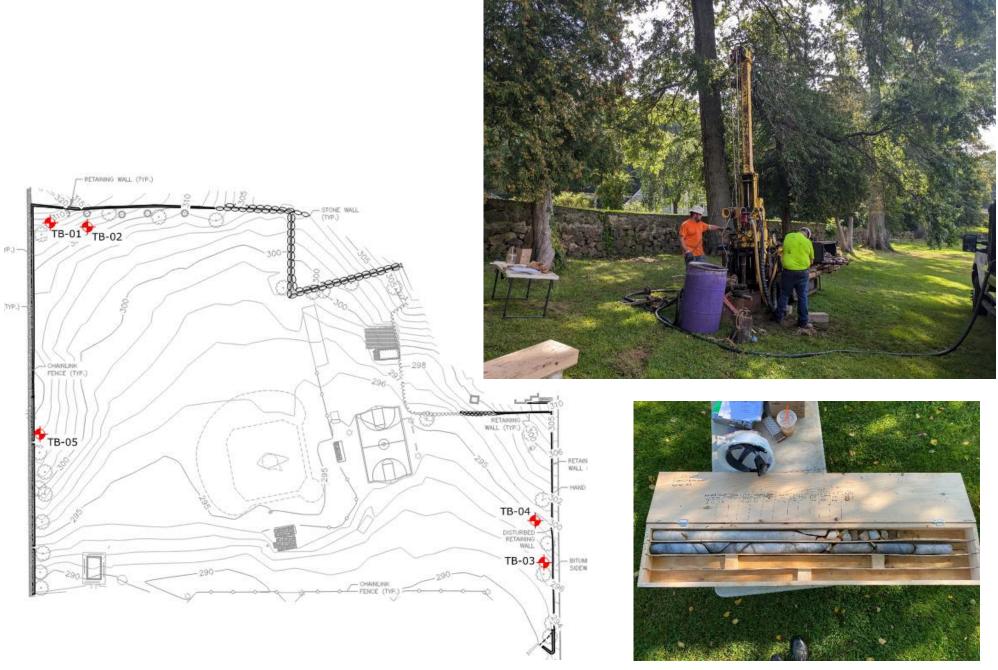

ect the existing wall and quantify deficiencies
- 2. Subsurface Exploration (Completed September 2023)
  - Assess soil properties for wall foundation design
- **3.** Alternatives Analysis (Completed November 2023)
  - Review solutions and choose a Preferred Alternative
- 4. Preliminary Design (Estimated Completion February 2024)
  - Initial design and layout of the Preferred Alternative
- 5. Final Design (Estimated Completion May 2024)
  - Initial design and layout of the Preferred Alternative



## WALL EVALUATION



## STA 0+00 TO 2+20





#### STA 2+20 TO 2+80



#### STA 2+80 TO 4+30





#### STA 4+30 TO 7+40



#### STA 9+60 TO 10+15





#### STA 10+15 TO 10+60





#### STA 10+60 TO 11+60





#### STA 11+60 TO 12+10





#### STA 12+10 TO 13+10





### SUBSURFACE INVESTIGATION





## **ALTERNATIVE 1 – DO NOTHING**

- 1. Continued deterioration of the wall and eventual collapse of compromised areas.
  - Outcome of a wall collapse would be unfavorable due to proximity of abutters, public sidewalks / roadways and utilities





## **ALTERNATIVE 2 – DISMANTLE AND RESTACK**

Remove and restack the existing wall. Supplement with additional stone as needed.

- Estimated Cost: \$1,630,000
- Estimated Construction Schedule: 4 Months
- Impacts During Construction
  - Temporary Shoring needed at 25 Northrop Street
  - Lane closures on Northrop Street and Freedom Street
- Wall would look similar to existing wall





#### **ALTERNATIVE 3A – IN-PLACE CONCRETE BLOCK WALL**

Remove the existing wall and replace with a modular concrete block wall in the same position.

- Estima