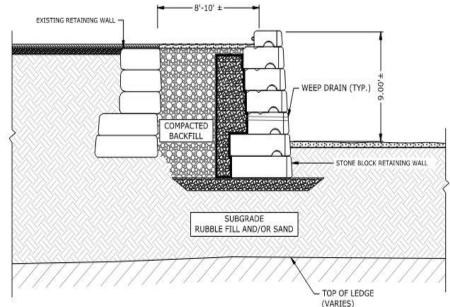

## **ALTERNATIVE 2 – DISMANTLE AND RESTACK**

Remove and restack the existing wall. Supplement with additional stone as needed.

- Estimated Cost: \$1,630,000
- Estimated Construction Schedule: 4 Months
- Impacts During Construction
  - Temporary Shoring needed at 25 Northrop Street
  - Lane closures on Northrop Street and Freedom Street
- Wall would look similar to existing wall