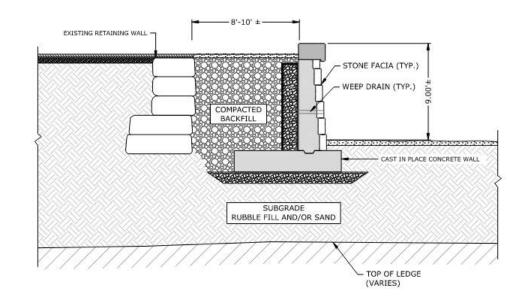

#### ALTERNATIVE 4B – IN-FRONT C.I.P CONCRETE WALL WITH STONE FACADE

- Build a new cast in place concrete wall in front of the existing stone wall. Add an aesthetic stone façade.
- Estimated Cost: \$ 1,530,000
- Estimated Construction Schedule:
  3.5 Months
- Impacts During Construction
  - Closure of sidewalk along Freedom Street
  - Security fence at 25 Northrop Street
- Stone façade similar in appearance to the existing wall.