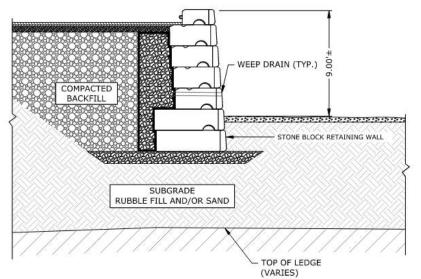

#### **ALTERNATIVE 3A – IN-PLACE CONCRETE BLOCK WALL**

Remove the existing wall and replace with a modular concrete block wall in the same position.

- Estimated Cost: \$1,120,000
- Estimated Construction Schedule: 3 Months
- Impacts During Construction
  - Temporary shoring needed at 25 Northrop Street
  - Lane closures on Northrop Street and Freedom Street
- Concrete block with pattern instead of real stone

#### **ALTERNATIVE 3B – IN-FRONT CONCRETE BLOCK WALL**

- Build a new modular concrete block wall in front of the existing stone wall
  - Estimated Cost: \$650,000
  - Estimated Construction Schedule: 2.5 Months
  - Impacts During Construction
    - Closure of sidewalk along
      Freedom Street
    - Security fence at 25 Northrop Street
  - Concrete block with pattern instead of real stone

#### ALTERNATIVE 4A – IN-PLACE C.I.P CONCRETE WALL WITH STONE FACADE

Remove the existing stone wall and build a new cast-in-place concrete wall in its place. Add an aesthetic stone façade.

- Estimated Cost: \$ 1,880,000
- Estimated Construction Schedule: 4 to 5 Months
- Impacts During Construction
  - Temporary shoring needed at 25 Northrop Street
  - Lane closures on Northrop Street and Freedom Street
- Stone façade similar in appearance to the existing wall.

#### ALTERNATIVE 4B – IN-FRONT C.I.P CONCRETE WALL WITH STONE FACADE

- Build a new cast in place concrete wall in front of the existing stone wall. Add an aesthetic stone façade.
- Estimated Cost: \$ 1,530,000
- Estimated Construction Schedule:
  3.5 Months
- Impacts During Construction
  - Closure of sidewalk along Freedom Street
  - Security fence at 25 Northrop Street
- Stone façade similar in appearance to the existing wall.