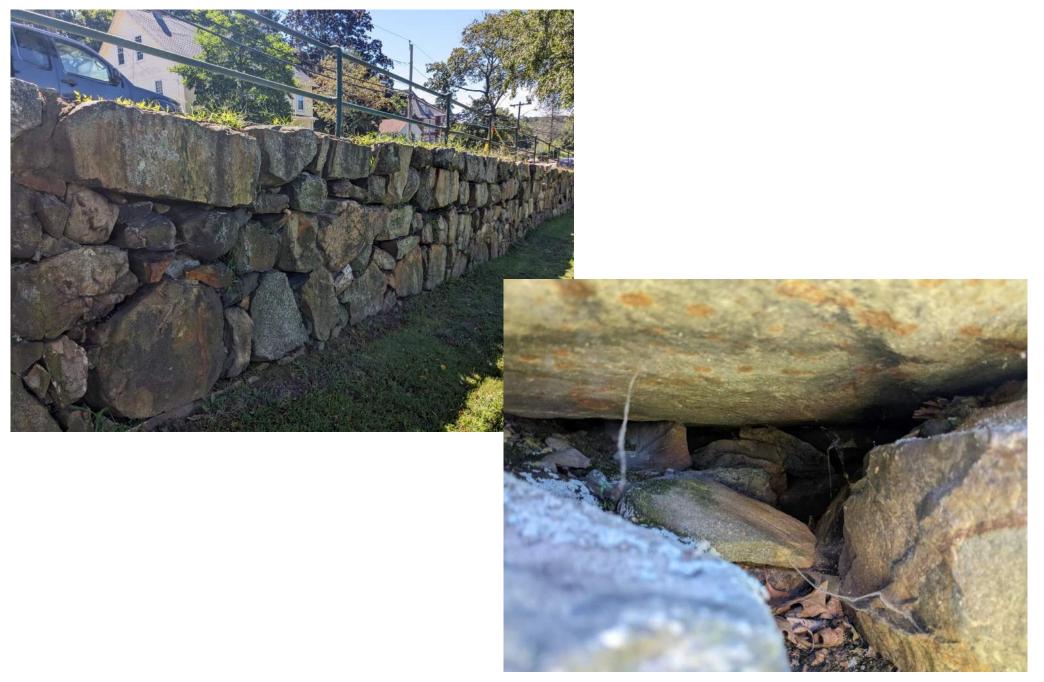

ion



## **PROJECT OVERVIEW**

- **1.** Wall Evaluation (Completed September 2023)
  - Inspect the existing wall and quantify deficiencies
- 2. Subsurface Exploration (Completed September 2023)
  - Assess soil properties for wall foundation design
- **3.** Alternatives Analysis (Completed November 2023)
  - Review solutions and choose a Preferred Alternative
- 4. Preliminary Design (Estimated Completion February 2024)
  - Initial design and layout of the Preferred Alternative
- 5. Final Design (Estimated Completion May 2024)
  - Initial design and layout of the Preferred Alternative



## WALL EVALUATION



## STA 0+00 TO 2+20





#### STA 2+20 TO 2+80



#### STA 2+80 TO 4+30





#### STA 4+30 TO 7+40



#### STA 9+60 TO 10+15





#### STA 10+15 TO 10+60





#### STA 10+60 TO 11+60





#### STA 11+60 TO 12+10





#### STA 12+10 TO 13+10





### SUBSURFACE INVESTIGATION





## **ALTERNATIVE 1 – DO NOTHING**

- 1. Continued deterioration of the wall and eventual collapse of compromised areas.
  - Outcome of a wall collapse would be unfavorable due to proximity of abutters, public sidewalks / roadways and utilities





## **ALTERNATIVE 2 – DISMANTLE AND RESTACK**

Remove and restack the existing wall. Supplement with additional stone as needed.

- Estimated Cost: \$1,630,000
- Estimated Construction Schedule: 4 Months
- Impacts During Construction
  - Temporary Shoring needed at 25 Northrop Street
  - Lane closures on Northrop Street and Freedom Street
- Wall would look similar to existing wall





#### **ALTERNATIVE 3A – IN-PLACE CONCRETE BLOCK WALL**

Remove the