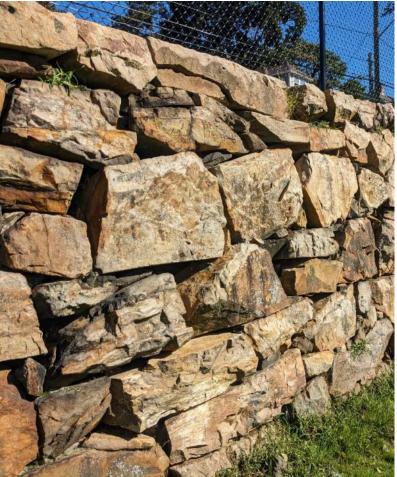

## **ALTERNATIVE 2 – DISMANTLE AND RESTACK**

Remove and restack the existing wall. Supplement with additional stone as needed.

- Estimated Cost: \$1,630,000
- Estimated Construction Schedule: 4 Months
- Impacts During Construction
  - Temporary Shoring needed at 25 Northrop Street
  - Lane closures on Northrop Street and Freedom Street
- Wall would look similar to existing wall