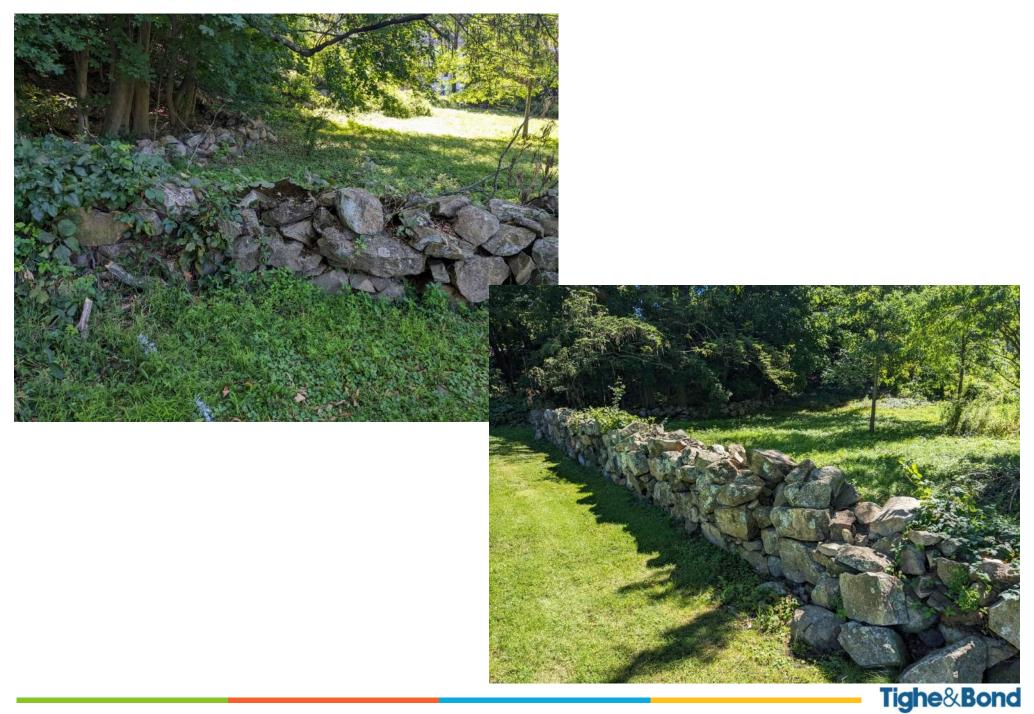

Evaluation
- 4. Subsurface Investigation
- 5. Replacement Alternatives
- 6. Discussion



## **PROJECT OVERVIEW**

- **1.** Wall Evaluation (Completed September 2023)
  - Inspect the existing wall and quantify deficiencies
- 2. Subsurface Exploration (Completed September 2023)
  - Assess soil properties for wall foundation design
- **3.** Alternatives Analysis (Completed November 2023)
  - Review solutions and choose a Preferred Alternative
- 4. Preliminary Design (Estimated Completion February 2024)
  - Initial design and layout of the Preferred Alternative
- 5. Final Design (Estimated Completion May 2024)
  - Initial design and layout of the Preferred Alternative



## WALL EVALUATION



## STA 0+00 TO 2+20





#### STA 2+20 TO 2+80



#### STA 2+80 TO 4+30





#### STA 4+30 TO 7+40



#### STA 9+60 TO 10+15





#### STA 10+15 TO 10+60





#### STA 10+60 TO 11+60





#### STA 11+60 TO 12+10





#### STA 12+10 TO 13+10





### SUBSURFACE INVESTIGATION





## **ALTERNATIVE 1 – DO NOTHING**

- 1. Continued deterioration of the wall and eventual collapse of compromised areas.
  - Outcome of a wall collapse would be unfavorable due to proximity of abutters, public sidewalks / roadways and utilities





## **ALTERNATIVE 2 – DISMANTLE AND RESTACK**

Remove and restack the existing wall. Supplement with additional stone as needed.

- Estimated Cost: \$1,630,000
- Estimated Construction Schedule: 4 Months
- Impacts During Construction
  - Temporary Shoring needed at 25 Northrop Street
  - Lane closures on Northrop Street and Freedom Street
- Wall would look similar to ex