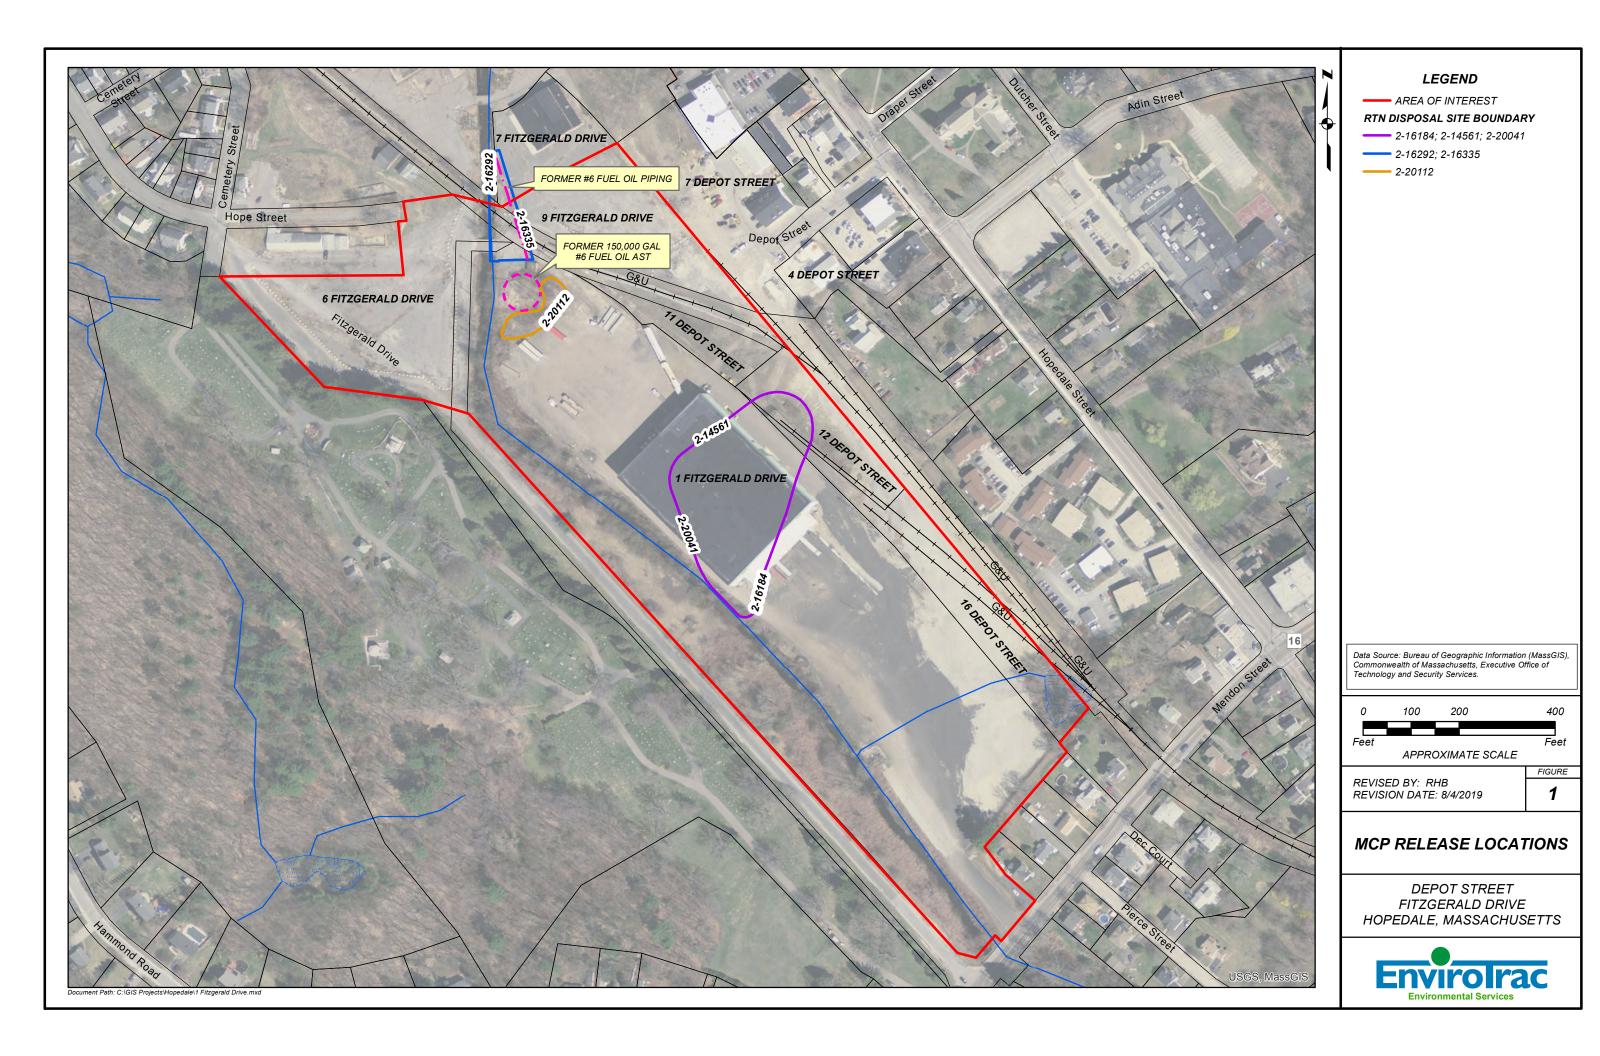

Dear Mr. Watson:

At your request, EnviroTrac Ltd. (EnviroTrac) has prepared this summary of our environmental document review for the properties identified as 1, 6 and 7 Fitzgerald Drive and 12 and 16 Depot Street in the Town of Hopedale, Massachusetts (Subject Properties). Our review included review of readily available documents pertaining to the seven (7) known Massachusetts Department of Environmental Protection (MassDEP) Release Tracking Numbers (RTNs) related to the Subject Properties and available on the MassDEP online database as of August 2, 2019. A site plan depicting the Massachusetts Contingency Plan (MCP) Release Locations is attached as **Figure 1**, a table summarizing MCP Release Tracking Numbers is attached as **Table 1** and a schedule of available documents for each RTN is attached as **Table 2**.

## RTN 2-14561 – 1 Fitzgerald Drive

On November 20, 2002, MassDEP was notified by Mt. Waldo Operations, Inc. of the discovery of tetrachloroethylene (PCE) at a concentration of 20 micrograms per liter ( $\mu$ g/l) in groundwater at the 1 Fitzgerald Drive property. Because the sample was collected from a monitoring well within the Zone II for a Town of Hopedale Public Water Supply well (PWS ID#2138000), groundwater is classified under the MCP as GW-1 and the Reportable Concentration is 5  $\mu$ g/l. MassDEP assigned RTN 2-14561 to the release.

#### RTN 2-16184 – 12 Depot Street

In response to the DPS Opinion submitted to MassDEP for RTN 2-14561 (1 Fitzgerald Drive property), MassDEP issued a Notice of Responsibility to Grafton & Upton Railroad (GURR) on April 14, 2006. A Release Notification Form was submitted to MassDEP by GURR on October 30, 2006.

## RTN 2-20041 - 12 Depot Street

On November 7, 2016, MassDEP was notified by GURR of the presence of PCE at a concentration of 1.9  $\mu$ g/l in a monitoring well located 3 feet from the Mill River. This data met the criteria for a condition of substantial release migration (SRM) under the MCP and required notification to MassDEP within 72 -hours.

### RTN 2-20112 – 1/6 Fitzgerald Drive

On February 15, 2017, Hopedale Properties, LLC submitted a 120-day release notification to MassDEP due to the discovery of 2.07 mg/kg of total Polychlorinated Biphenyls (PCB) in soil. The reported PCB concentration exceeds the applicable MCP Reportable Concentration of 1 mg/kg.

### RTN 2-16292 – 7 Fitzgerald Drive

On June 29, 2006, First American Realty, Inc. notified MassDEP of a release of No. 6 fuel oil into the Mill River due to accidental damage to a fire hydrant and consequent flushing of oil from the adjacent soil into the river. MassDEP assigned RTN 2-16292 to the release and verbally approved Immediate Response Actions (IRA) consisting of the deployment of absorbent booms into the Mill River, excavation of up to 60 cubic yards of impacted soil and the pumping and disposal of up to 8,000 gallons of oily water during excavation.

#### RTN 2-16335 – 7 Fitzgerald Drive

On August 2, 2006, during the performance of IRA activities by Hopedale Properties, LLC under RTN 2-16292, a water line was ruptured resulting in an additional release of oil and water into the Mill River. Hopedale Properties, LLC reported this release to MassDEP on August 2, 2006 and RTN 2-16335 was assigned. IRA activities were verbally approved by MassDEP at the time of release notification and consisted of the installation of absorbent booms in the Mill River and shut-off of the damaged water main. In addition, MassDEP approved the removal and off-site disposal of up to 5,000 gallons of oily water, temporary cover of the drain line within the excavation, cleaning and inspection of the drain line for oil, placement and maintenance of a containment boom in the Mill River downstream of the drain discharge, inspection of downstream portions of the Mill River and Spindleville Pond for oil sheen, and continued assessment and remediation under RTN 2-16292.

## RTN 2-16582 - 7 Fitzgerald Drive

No files for this RTN were available on the MassDEP web site. The information presented below was obtained by reference in documents submitted for other MCP release locations.

- The former 150,000-gallon fuel oil AST and associated piping located in the northwest portion of the 1 Fitzgerald Drive property and extend north along the Mill River (RTNs 2-16292 and 16335);
- o A motor vehicle accident at 7 Fitzgerald Drive (RTN 2-16582); and
- The piling of excess grading soil against the berm surrounding the former 150,000-gallon fuel oil AST located in the northwest portion of the 1 Fitzgerald Drive property (RTN 2-20112).