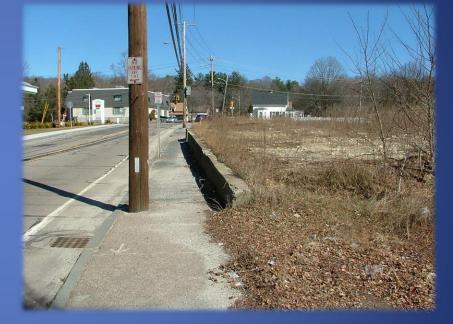

#### **Existing Conditions & Key Issues**

## Recent Sidewalk Improvements

Hopedale Street – Eastbound Approach

Mendon Street (Route 16) at Hopedale Street Intersection Improvements Project MassWorks Infrastructure Program