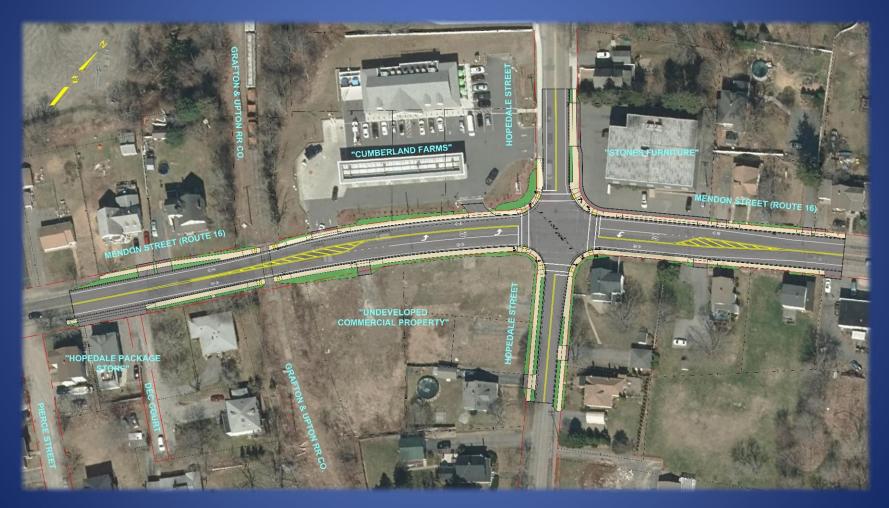

#### **Project Area / Limits**

Mendon Street (Route 16) at Hopedale Street Intersection Improvements Project MassWorks Infrastructure Program

#### **Proposed Improvements & Solutions**

**Proposed Improvements – Mendon Street** 

Mendon Street (Route 16) at Hopedale Street Intersection Improvements Project MassWorks Infrastructure Program

#### **Proposed Improvements & Solutions**

**Proposed Improvements – Hopedale Street** 

Mendon Street (Route 16) at Hopedale Street Intersection Improvements Project MassWorks Infrastructure Program