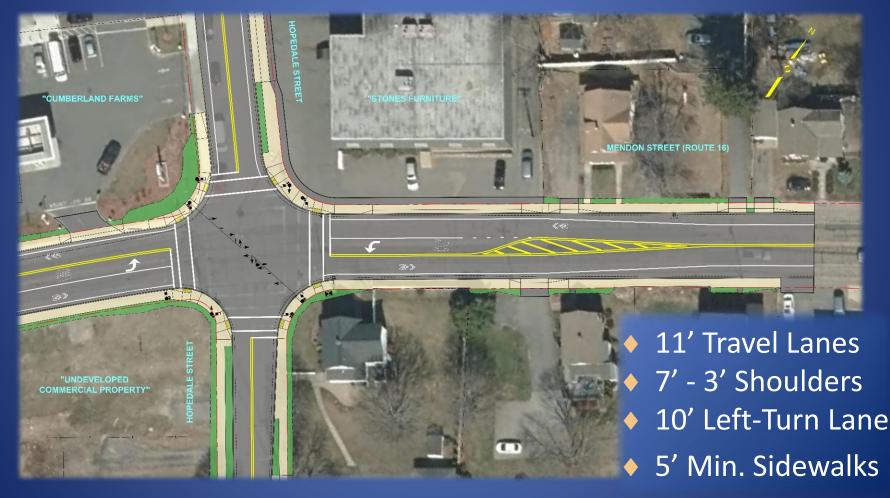

#### **Proposed Improvements & Solutions**

**Proposed Improvements – Mendon Street** 

Mendon Street (Route 16) at Hopedale Street Intersection Improvements Project MassWorks Infrastructure Program