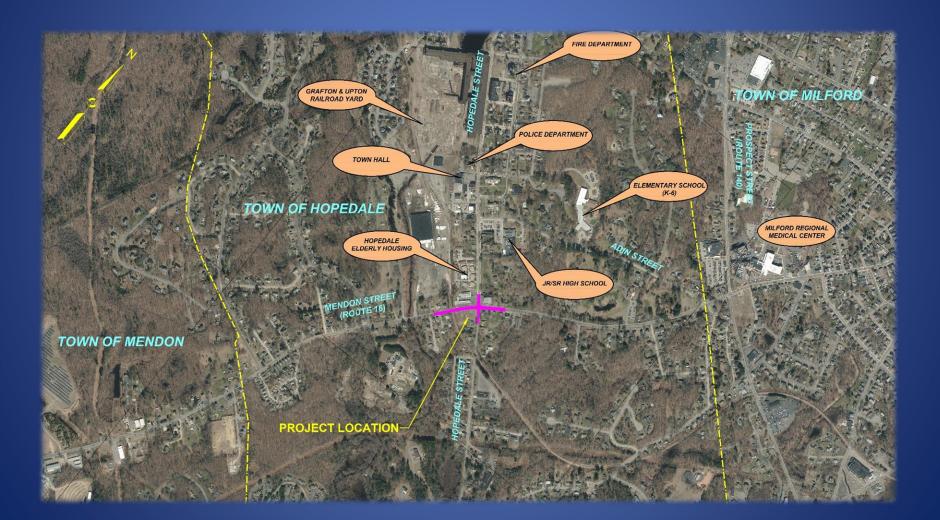

#### **Project Area / Limits**

Mendon Street (Route 16) at Hopedale Street Intersection Improvements Project MassWorks Infrastructure Program