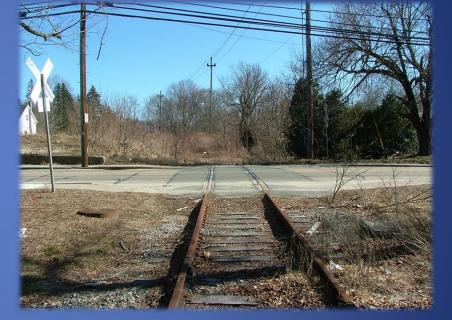

#### **Existing Conditions & Key Issues**

Deteriorated PavementsSubstandard Sidewalks

Existing RR Crossing

Mendon Street – Eastbound Approach

Mendon Street (Route 16) at Hopedale Street Intersection Improvements Project MassWorks Infrastructure Program

#### **Existing Conditions & Key Issues**

Deteriorated PavementsSubstandard Sidewalks

Design Constraints

#### **Mendon Street – Eastbound Approach**

Mendon Street (Route 16) at Hopedale Street Intersection Improvements Project MassWorks Infrastructure Program