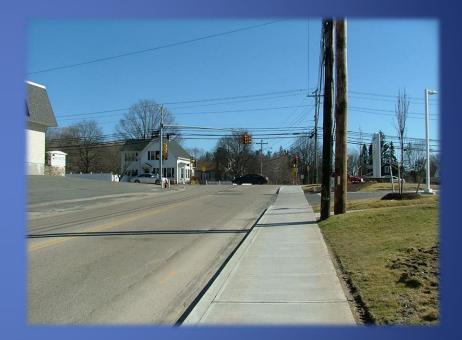

#### **Existing Conditions & Key Issues**

 Antiquated Traffic Signal System/Equipment

 Substandard Sidewalks and Pedestrian Ramps

**Mendon Street at Hopedale Street Intersection** 