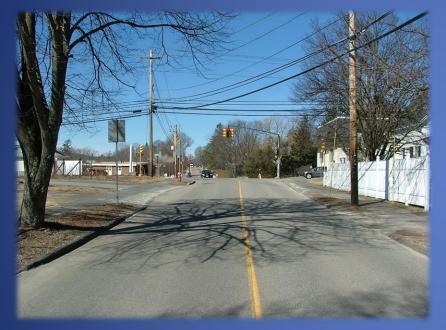

#### **Existing Conditions & Key Issues**

Deteriorated PavementsSubstandard Sidewalks

Existing RR Crossing

Mendon Street – Eastbound Approach

Mendon Street (Route 16) at Hopedale Street Intersection Improvements Project MassWorks Infrastructure Program

#### **Mendon Street – Eastbound Approach**

Mendon Street (Route 16) at Hopedale Street Intersection Improvements Project MassWorks Infrastructure Program