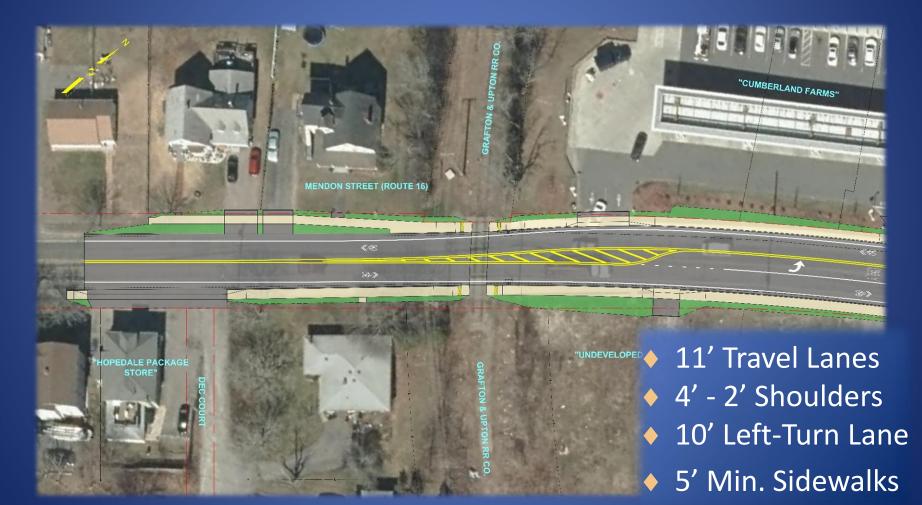

#### **Proposed Improvements & Solutions**

**Proposed Improvements – Mendon Street** 

Mendon Street (Route 16) at Hopedale Street Intersection Improvements Project MassWorks Infrastructure Program