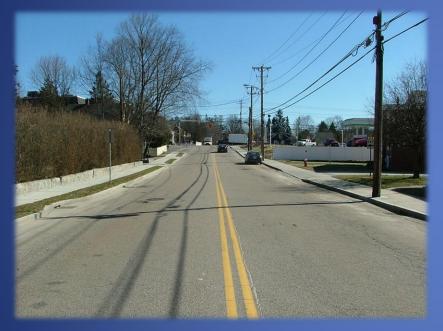

#### **Existing Conditions & Key Issues**

Deteriorated PavementsSubstandard Sidewalks

Design Constraints

#### Mendon Street – Westbound Approach

Mendon Street (Route 16) at Hopedale Street Intersection Improvements Project MassWorks Infrastructure Program