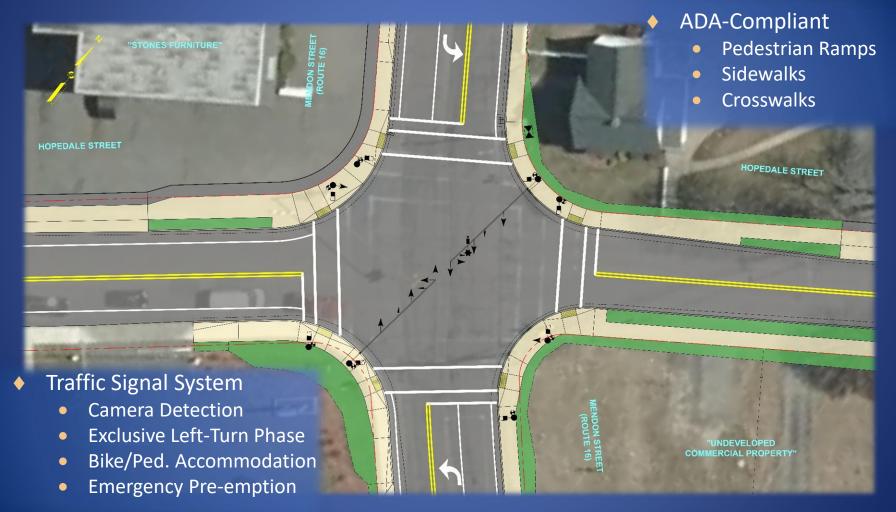

#### **Proposed Improvements & Solutions**

#### **Proposed Intersection Improvements**

Mendon Street (Route 16) at Hopedale Street Intersection Improvements Project MassWorks Infrastructure Program

#### **Overall Improvements**

### **Scope of Work**

Approach Roadway/Intersection Reconstruction

- Traffic Signal System Reconstruction
  - New Exclusive Left-Turn Lanes on Mendon Street
- Pavement Rehabilitation and Construction
  - Box Widening
  - Milling and Overlay
- ADA-Compliant Sidewalk/Driveway Construction
- ADA-Compliant Pedestrian Ramp Construction
- Granite Curbing Installations
- Pavement Marking/Signage Installations
- Landscaping