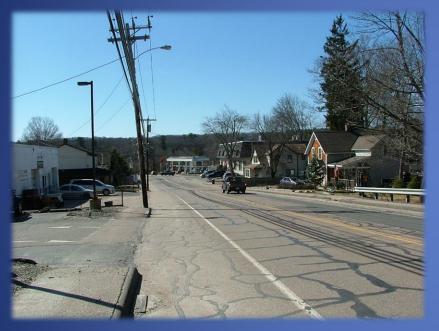

#### **Existing Conditions & Key Issues**

Deteriorated PavementsSubstandard Sidewalks

Existing RR Crossing

Mendon Street – Eastbound Approach

Mendon Street (Route 16) at Hopedale Street Intersection Improvements Project MassWorks Infrastructure Program

#### **Mendon Street – Eastbound Approach**

Mendon Street (Route 16) at Hopedale Street Intersection Improvements Project MassWorks Infrastructure Program