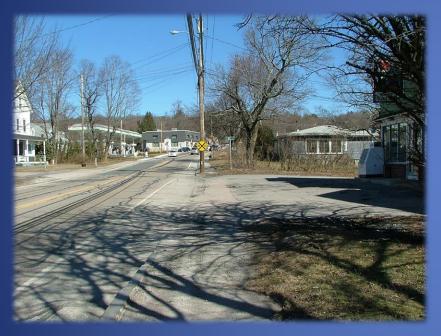

#### **Existing Conditions & Key Issues**

Deteriorated PavementsSubstandard Sidewalks

Existing RR Crossing

Mendon Street – Eastbound Approach

Mendon Street (Route 16) at Hopedale Street Intersection Improvements Project MassWorks Infrastructure Program

#### **Mendon Street – Eastbound Approach**

Mendon Street (Route 16) at Hopedale Street Intersection Improvements Project MassWorks Infrastructure Program