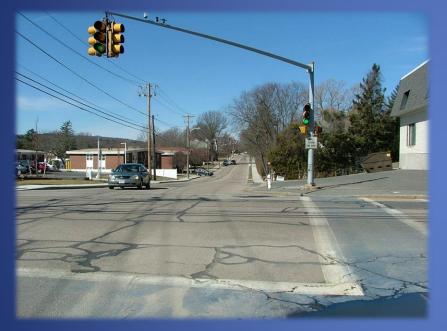

#### **Existing Conditions & Key Issues**

 Antiquated Traffic Signal System/Equipment

 Substandard Sidewalks and Pedestrian Ramps

**Mendon Street at Hopedale Street Intersection** 