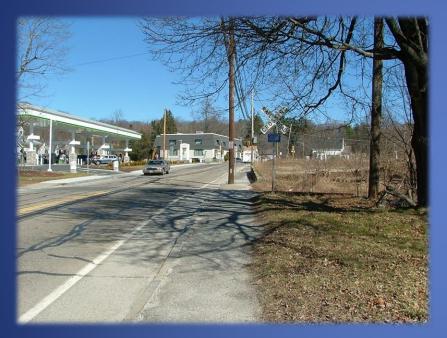

#### **Existing Conditions & Key Issues**

Deteriorated PavementsSubstandard Sidewalks

Design Constraints

#### Mendon Street – Westbound Approach

Mendon Street (Route 16) at Hopedale Street Intersection Improvements Project MassWorks Infrastructure Program