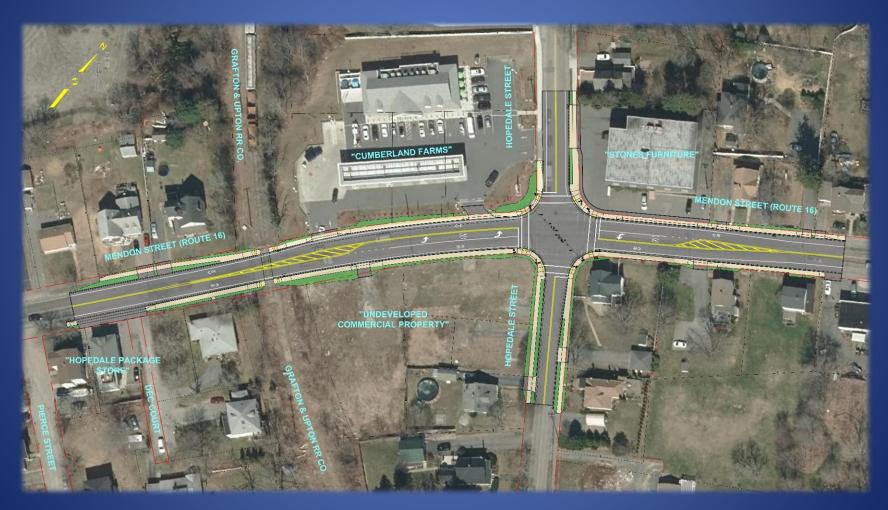

#### **Project Area / Limits**

Mendon Street (Route 16) at Hopedale Street Intersection Improvements Project MassWorks Infrastructure Program

#### **Proposed Improvements & Solutions**

#### **Proposed Improvements**

Mendon Street (Route 16) at Hopedale Street Intersection Improvements Project MassWorks Infrastructure Program

#### **Proposed Improvements & Solutions**

**Proposed Improvements – Mendon Street** 

Mendon Street (Route 16) at Hopedale Street Intersection Improvements Project MassWorks Infrastructure Program

#### **Proposed Improvements & Solutions**

**Proposed Improvements – Hopedale Street** 

Mendon Street (Route 16) at Hopedale Street Intersection Improvements Project MassWorks Infrastructure Program

#### **Proposed Intersection Improvements**

Mendon Street (Route 16) at Hopedale Street Intersection Improvements Project MassWorks Infrastructure Program

#### **Overall Improvements**