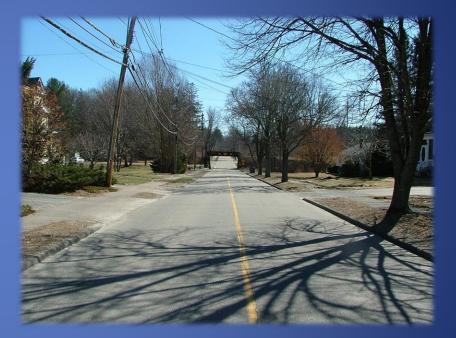

#### **Existing Conditions & Key Issues**

Greenbelt/Trees
Substandard Sidewalks

Hopedale Street – Westbound Approach

Mendon Street (Route 16) at Hopedale Street Intersection Improvements Project MassWorks Infrastructure Program