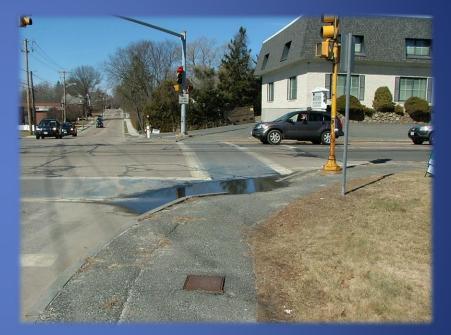

#### **Existing Conditions & Key Issues**

## Recent Sidewalk Improvements

Hopedale Street – Eastbound Approach

Mendon Street (Route 16) at Hopedale Street Intersection Improvements Project MassWorks Infrastructure Program